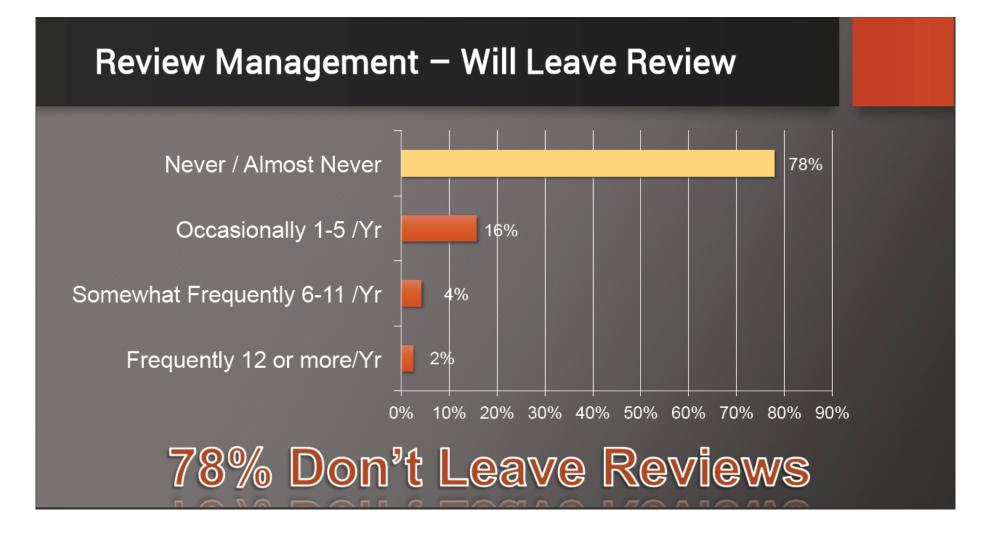

# CONSUMER PARTICIPATION IN REVIEWS GENERALLY

(spoiler alert: few people do it)

### **Review Writing is a Rarity**

9