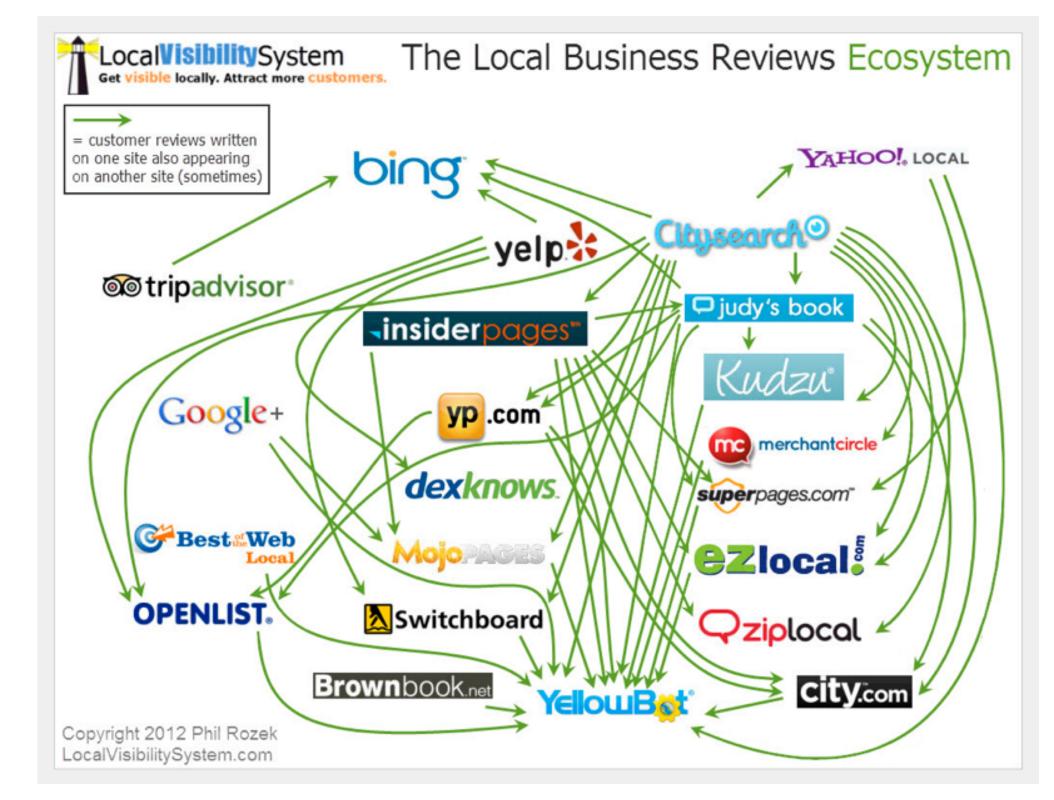

| 50.0%           | 25                      | 8.00%               | 6                   | 26                | 63                  |
| 70       | 234                  | 160              | 68.3%           | 41                      | 9.75%               | 22                  | 7                 | 8                   |



#### **Expected Results**

|                         | Past<br>Clients | Monthly<br>Batch | Time of<br>Service* |
|-------------------------|-----------------|------------------|---------------------|
| % Providing<br>Feedback | 10-17%          | 24-52%           | 32-75%              |
| % to Review<br>Sites    | 5-12%           | 11-52%           | 22-60%              |

#### \* Text vs Email = +10-20%





## **QUESTIONS?**

#### **Peter Troast**

peter@energycircle.com