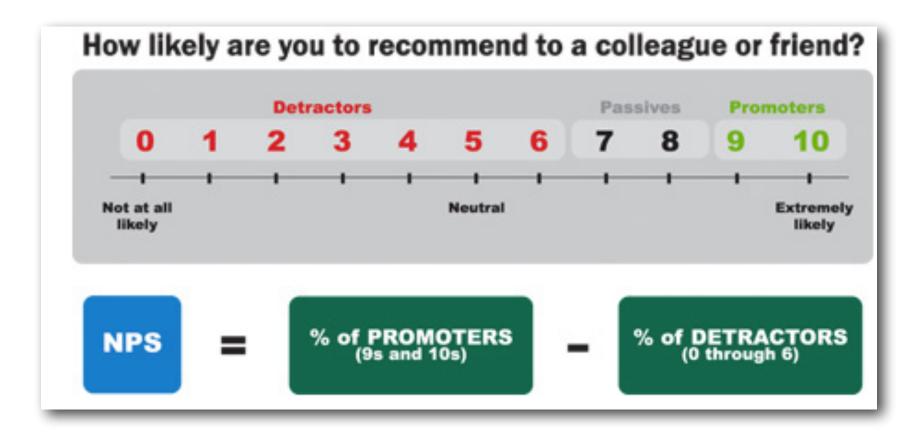

Net Promoter Score

Great satisfaction metric

Strong correlation to review willingness

### **Net Promoter Score**

www.netpromoter.com, The Ultimate Question

13