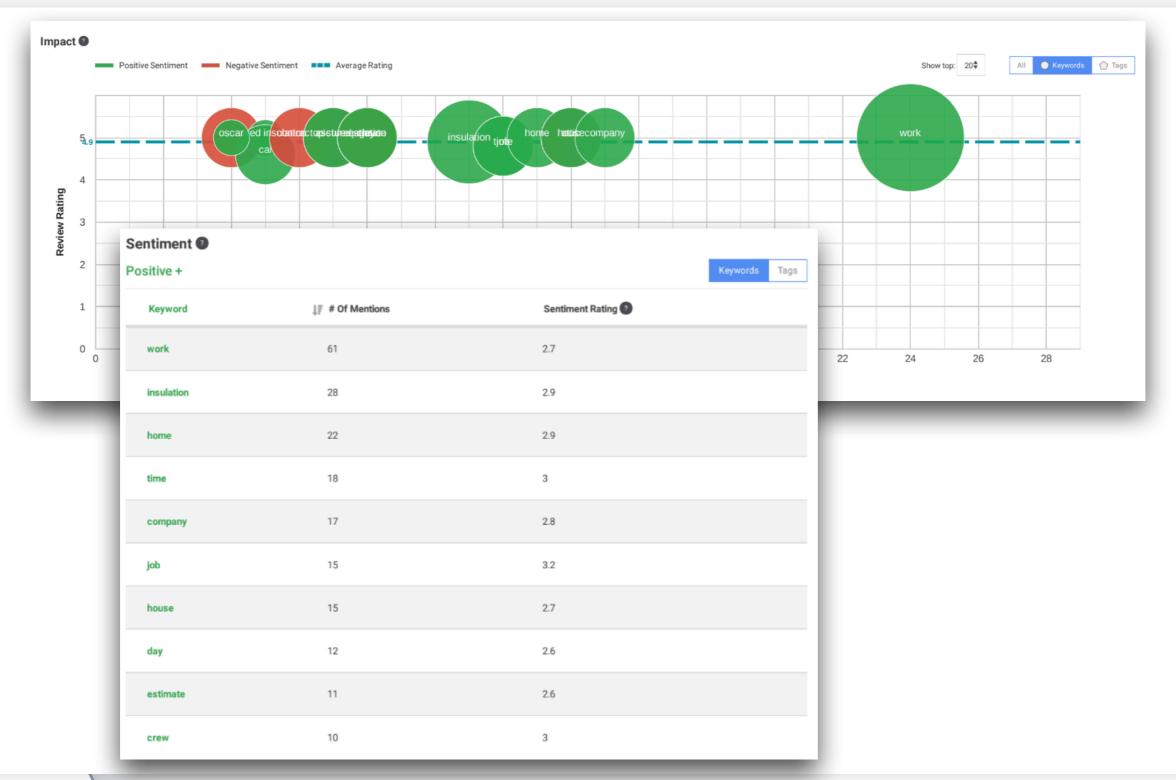

s Service Area

Radius No More
State
County
Zipcode

#### Service area

Let customers know where your business provides deliveries or services

Search and select areas

Manhattan, New York

You can change and add more later

Maine, USA 💢

New Hampshire, USA X

04032, Freeport, ME, USA X

Cumberland County, ME, USA X

Clear service areas

Cancel

Apply

Please note: Edits may be reviewed for quality and can take up to 3 days to be published. Learn more

#### New, Sophisticated Rank Checking Tools









## **ONLINE REVIEWS**

(More Important Than Ever, and Changing)

#### What is New Heading in to 2020:

Google is King

**Quantity & Consistency Critical** 

Diversity still counts (Facebook, Yelp & Beyond)

AND

## Review Content More Important Than Ever



### Review Sentiment Analysis—









### THE SPECTER OF SPAM

(Top priority for improving rankings?)

## Rampant SPAM for Sprayfoam



#### Solar Company Located on a Footbridge





## **POLL**





# DIRECT INTERACTION WITHIN GMB

(more not less)

## Google My Business is in Flux

Messaging
Request a Quote
Services
Service Areas



### Google Q&A



1/15/20 33



## THANK YOU! QUESTIONS?

PlacesScout Local Ranking Report or Review Sentiment Report

**Peter Troast** 

peter@energycircle.com