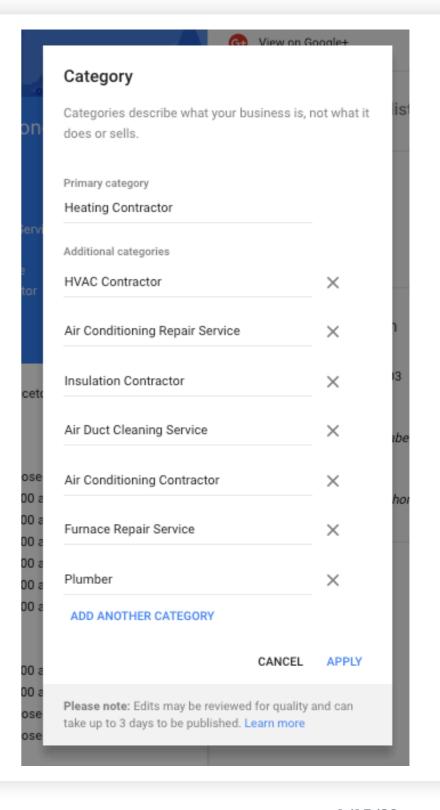

## Categories—Primary Signal to Google

Primary Category is Visible
Change Primary Seasonally
Limited to 10
Add All That Apply
Keep an Eye on New
Categories

#### New Services Subcategories

### New Services Subcategories

#### Subcategories in Insulation. C'mon Google.