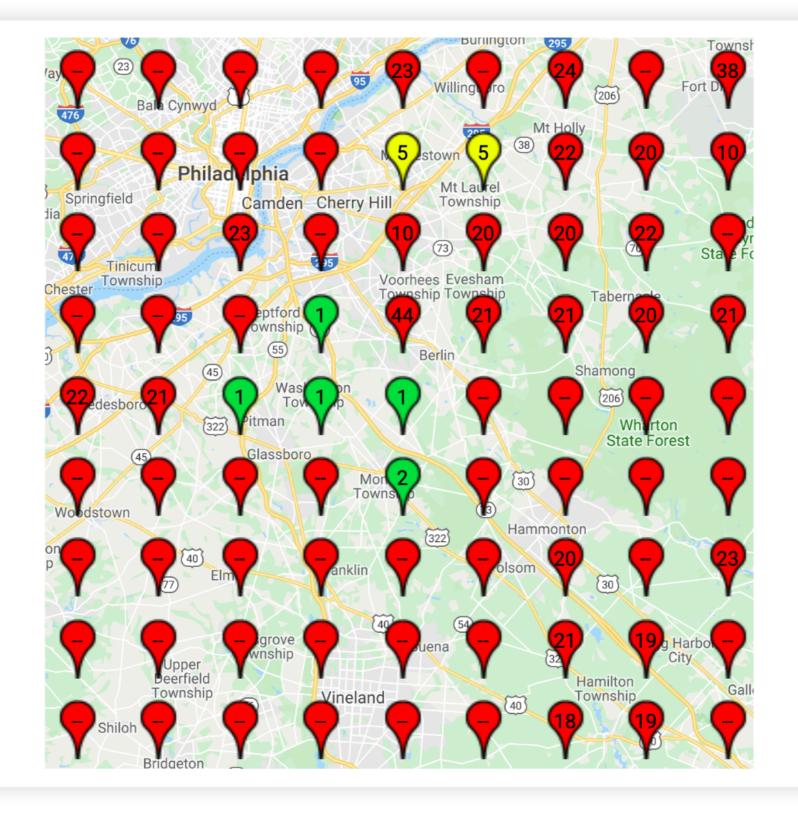

## HOPE FOR OVERCOMING GOOGLE'S PROXIMITY BIAS

(aka the Local Search Challenge)

### #1 Ranking Factor: Proximity to Searcher

21

## Google My Business Service Area

Radius No More
State
County
Zipcode