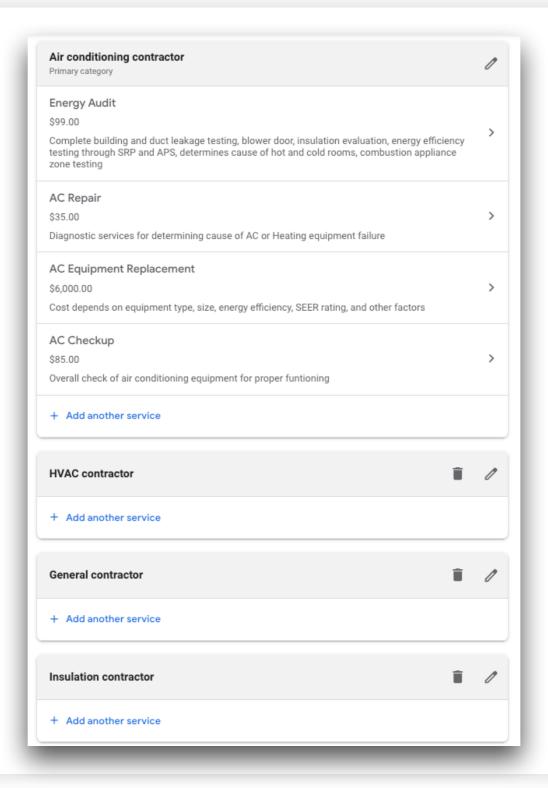

#### New Services Subcategories

### New Services Subcategories

#### Subcategories in Insulation. C'mon Google.