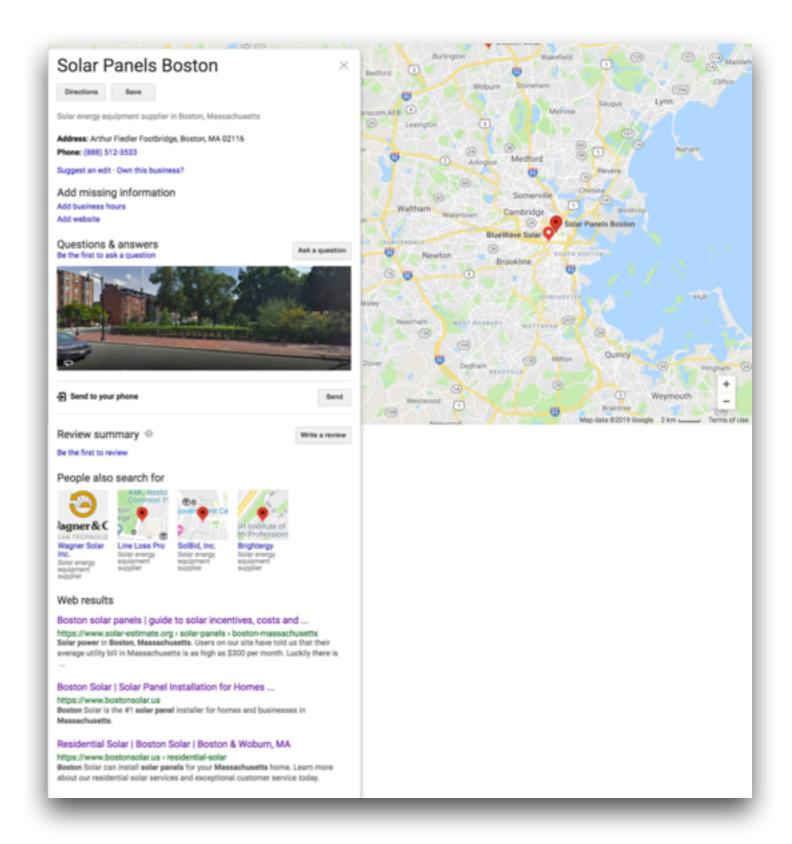

and select areas

Manhattan, New York

You can change and add more later

Maine, USA 💢

New Hampshire, USA X

04032, Freeport, ME, USA X

Cumberland County, ME, USA X

Clear service areas

Cancel

Apply

Please note: Edits may be reviewed for quality and can take up to 3 days to be published. Learn more

#### New, Sophisticated Rank Checking Tools









## **ONLINE REVIEWS**

(More Important Than Ever, and Changing)

#### What is New Heading in to 2020:

Google is King

**Quantity & Consistency Critical** 

Diversity still counts (Facebook, Yelp & Beyond)

AND

## Review Content More Important Than Ever



### Review Sentiment Analysis—









### THE SPECTER OF SPAM

(Top priority for improving rankings?)

## Rampant SPAM for Sprayfoam



#### Solar Company Located on a Footbridge





## **POLL**





# DIRECT INTERACTION WITHIN GMB

(more not less)

## Google My Business is in Flux

Messaging
Request a Quote
Services
Service Areas



### Google Q&A



1/15/20 33



## THANK YOU! QUESTIONS?

PlacesScout Local Ranking Report or Review Sentiment Report

**Peter Troast** 

peter@energycircle.com