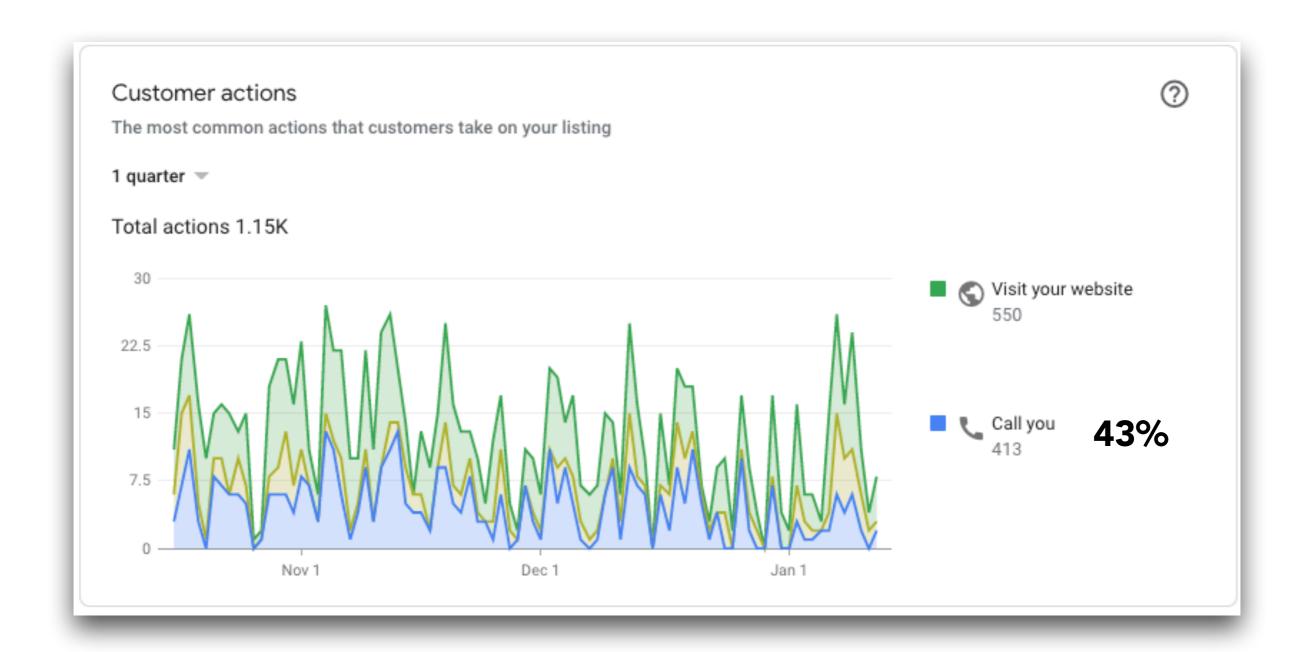

mer Objections in Home Performance



#### What We'll Discuss

#### The Most Important Google My Business Changes:

- 1 Continue Rise in Lead Volume & "Zero Click" Contacts
- 2 Changes to Categories, Services & Products
- 3 Hope for Overcoming the Proximity Problem
- 4 Reviews More Important and Changing Priorities
- **5** The Specter of SPAM
- **6** Direct Interaction within GMB





## RISE IN LEAD VOLUME & "ZERO CLICK" CONTACTS

#### Where GMB Traffic Starts

#### **Company Search**



#### **Service or Maps Search**





#### Growing Lead Volume from GMB

#### Select Energy Circle Client

|              | 2017 | 2018 | 2019 |
|--------------|------|------|------|
| Phone Clicks | 474  | 1940 | 2927 |

\*Phone Clicks more prominent for emergency services

#### The "Zero Click" Contact





#### **Growing Service Term Search**







2

# CHANGES TO CATEGORIES & SERVICES

## Categories—Primary Signal to Google

Primary Category is Visible
Change Primary Seasonally
Limited to 10
Add All That Apply
Keep an Eye on New
Categories





#### New Services Subcategories





### New Services Subcategories





#### Subcategories in Insulation. C'mon Google.





#### Products: Use 'em if you got 'em









## HOPE FOR OVERCOMING GOOGLE'S PROXIMITY BIAS

(aka the Local Search Challenge)

### #1 Ranking Factor: Proximity to Searcher





21

## Google My Business Service Area

Radius No More
State
County
Zipcode

#### Service area

Let customers know where your business provides deliveries or services

Search and select areas

Manhattan, New York

You can change and add more late