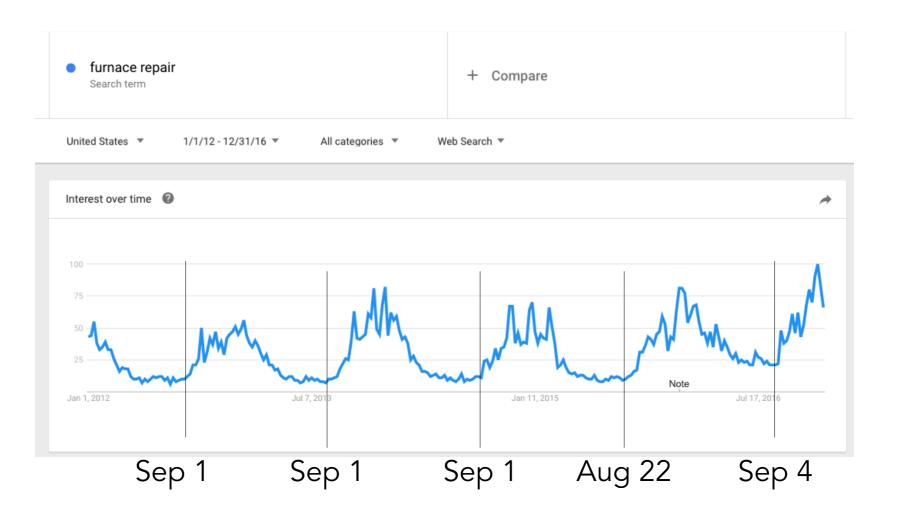

### STRIKE WHILE THE IRON (AND TEMPERATURE) IS HOT: GETTING READY FOR FALL

Peter Troast, Founder & CEO Energy Circle Webinar Series July 31, 2019

## What We'll Discuss







## FALL / WINTER DEMAND TRENDS

More demand than capacity





# DATA ON SEASONAL TRIGGERS (National)

# Air Conditioning





## 13 Years of Heating & Cooling





## 13 Years of Heating, Cooling & Insulation





### The Notch in the Peak





# Remarkable Consistency—Furnace Repair





### Air Conditioning is More Variable





## **Remarkable Consistency—Insulation**





### Insulation's Temperature Correlation









# 13 Years of Solar—Less Seasonal?





### Key Dates & Events in Fall/Winter



Labor Day: The Switch Goes Off (climate zone dependent?)



**First Temperature Swing** 



Dead Zone: Last Two Weeks of December



**Events: Ice Dams, Severe Cold** 



March/April: We'll Make it til Spring (very climate zone specific)

7/30/19 17

### Time is Tight...with Interruptions

| September    |                    |                    |                    |                    |               |               | October November |         |                    |                   |                   |                    | December      |         |         |