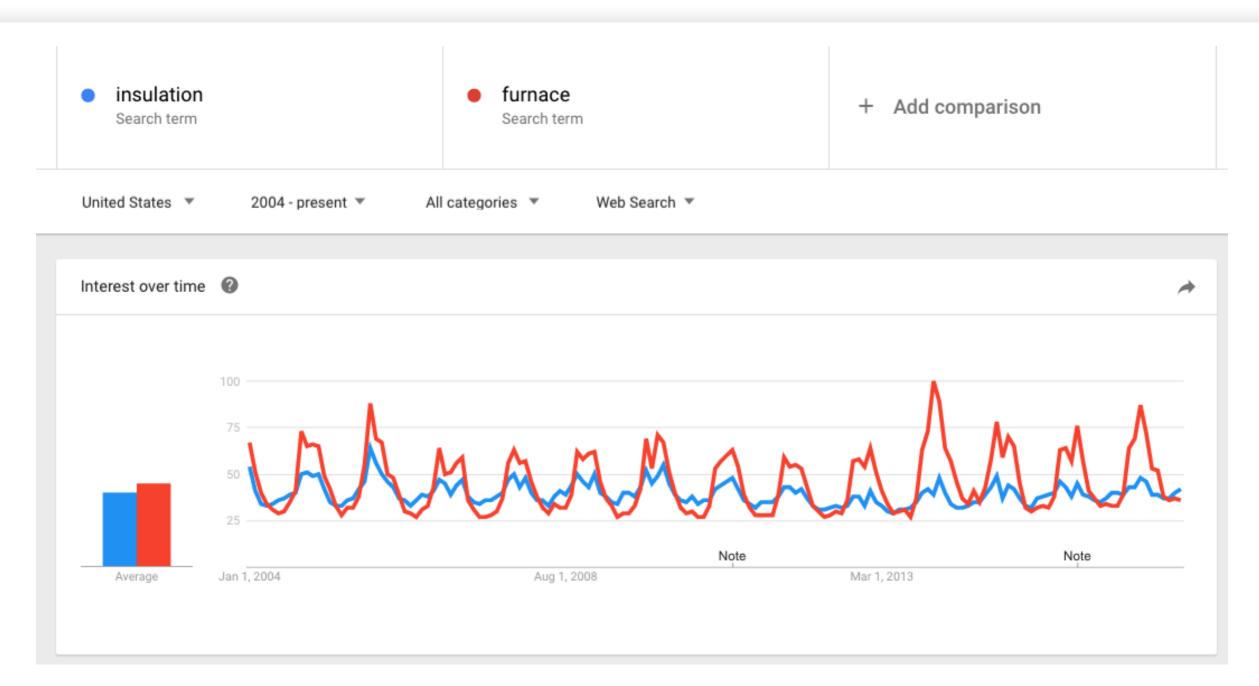

## **Remarkable Consistency—Insulation**

### Insulation's Temperature Correlation