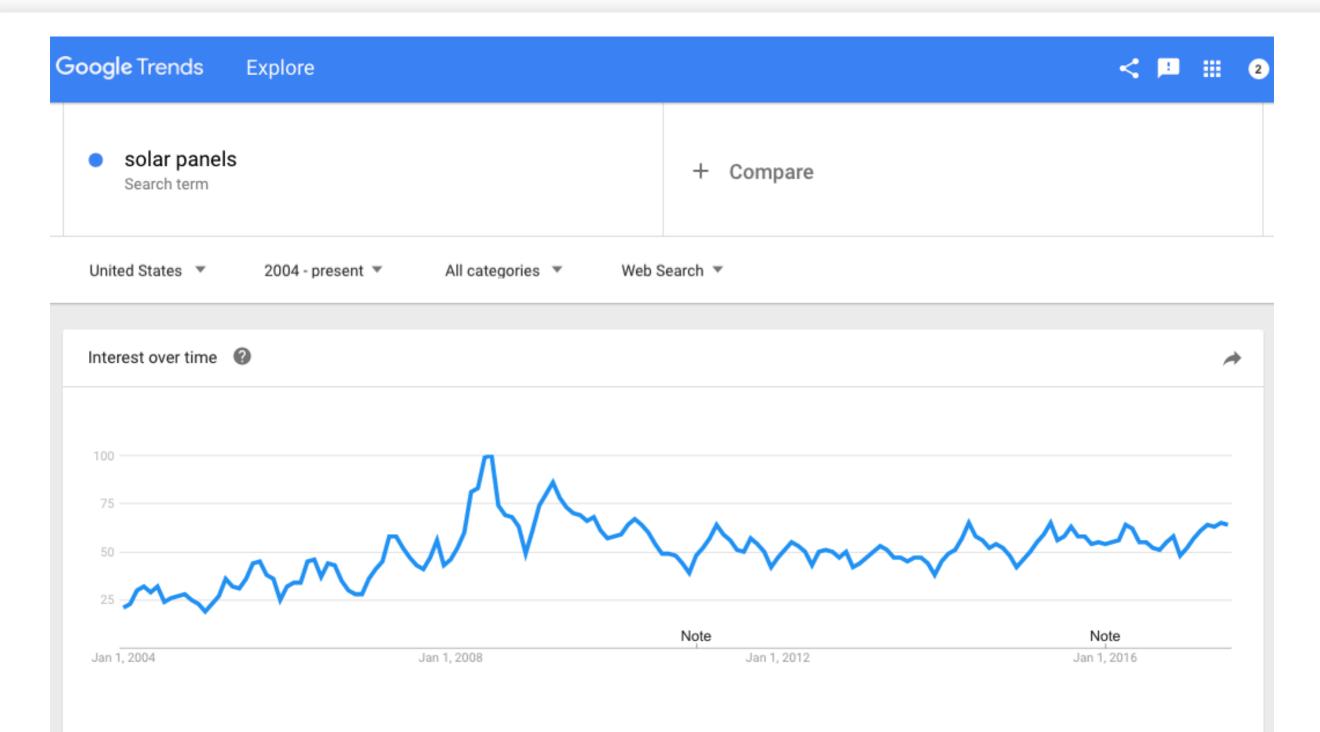

### STRIKE WHILE THE IRON (AND TEMPERATURE) IS HOT: GETTING READY FOR FALL

Peter Troast, Founder & CEO Energy Circle Webinar Series July 31, 2019

## What We'll Discuss







## FALL / WINTER DEMAND TRENDS

More demand than capacity





# DATA ON SEASONAL TRIGGERS (National)

# Air Conditioning





## 13 Years of Heating & Cooling





## 13 Years of Heating, Cooling & Insulation





### The Notch in the Peak





# Remarkable Consistency—Furnace Repair





### Air Conditioning is More Variable





## **Remarkable Consistency—Insulation**





### Insulation's Temperature Correlation









# 13 Years of Solar—Less Seasonal?





### Key Dates & Events in Fall/Winter



Labor Day: The Switch Goes Off (climate zone dependent?)



**First Temperature Swing** 



Dead Zone: Last Two Weeks of December



**Events: Ice Dams, Severe Cold** 



March/April: We'll Make it til Spring (very climate zone specific)

7/30/19 17

### Time is Tight...with Interruptions

| September    |                    |                    |                    |                    |               |               | October November |         |                    |                   |                   |                    | December      |         |         |                    |                         |                         |                     |               |        |               |                    |                    |