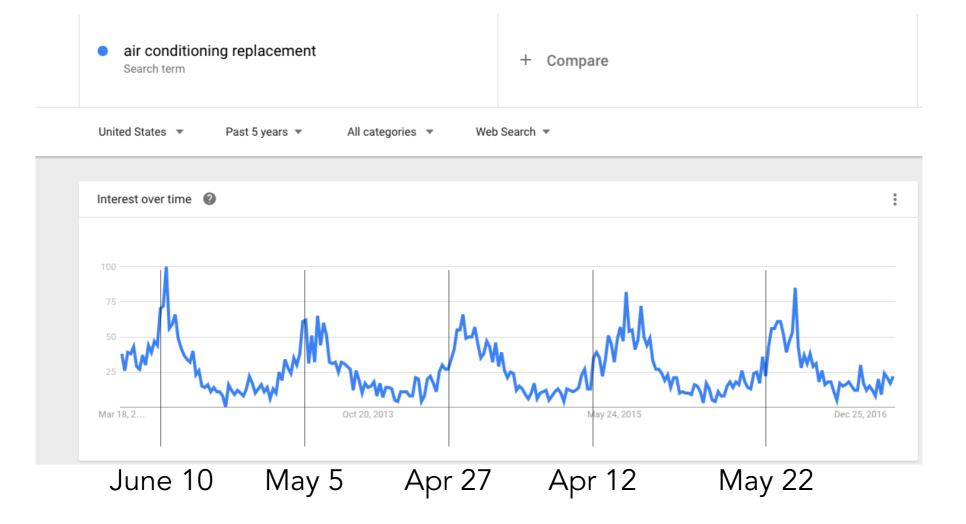

### STRIKE WHILE THE IRON (AND TEMPERATURE) IS HOT: GETTING READY FOR FALL

Peter Troast, Founder & CEO Energy Circle Webinar Series July 31, 2019

## What We'll Discuss







## FALL / WINTER DEMAND TRENDS

More demand than capacity





# DATA ON SEASONAL TRIGGERS (National)

# Air Conditioning





## 13 Years of Heating & Cooling





## 13 Years of Heating, Cooling & Insulation





### The Notch in the Peak





# Remarkable Consistency—Furnace Repair





### Air Conditioning is More Variable





## **Remarkable Consistency—Insulation**





### Insulation's Temperature Correlation









# 13 Years of Solar—Less Seasonal?





### Key Dates & Events in Fall/Winter



Labor Day: The Switch Goes Off (climate zone dependent?)



**First Temperature Swing** 



Dead Zone: Last Two Weeks of December



**Events: Ice Dams, Severe Cold** 



March/April: We'll Make it til Spring (very climate zone specific)

7/30/19 17

### Time is Tight...with Interruptions

| September    |                    |                    |                    |                    |               |               | October November |         |                    |                   |                   |                    | December      |         |         |                    |                         |