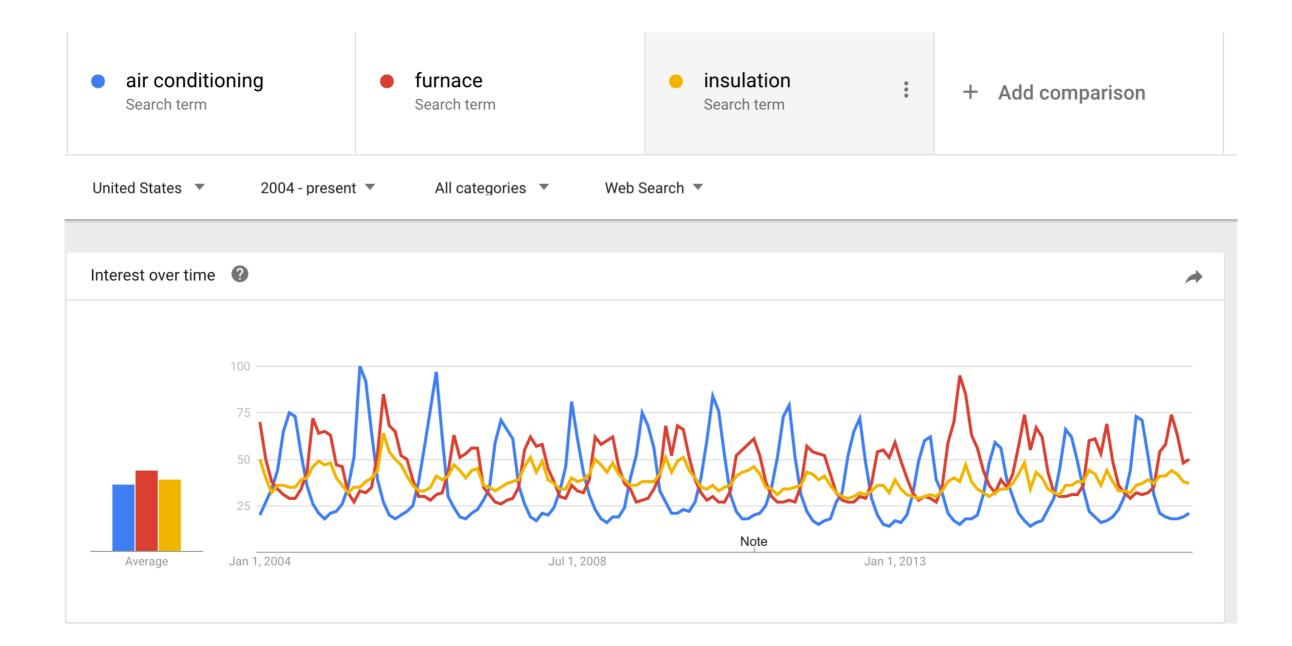

## 13 Years of Heating & Cooling

## 13 Years of Heating, Cooling & Insulation

### The Notch in the Peak