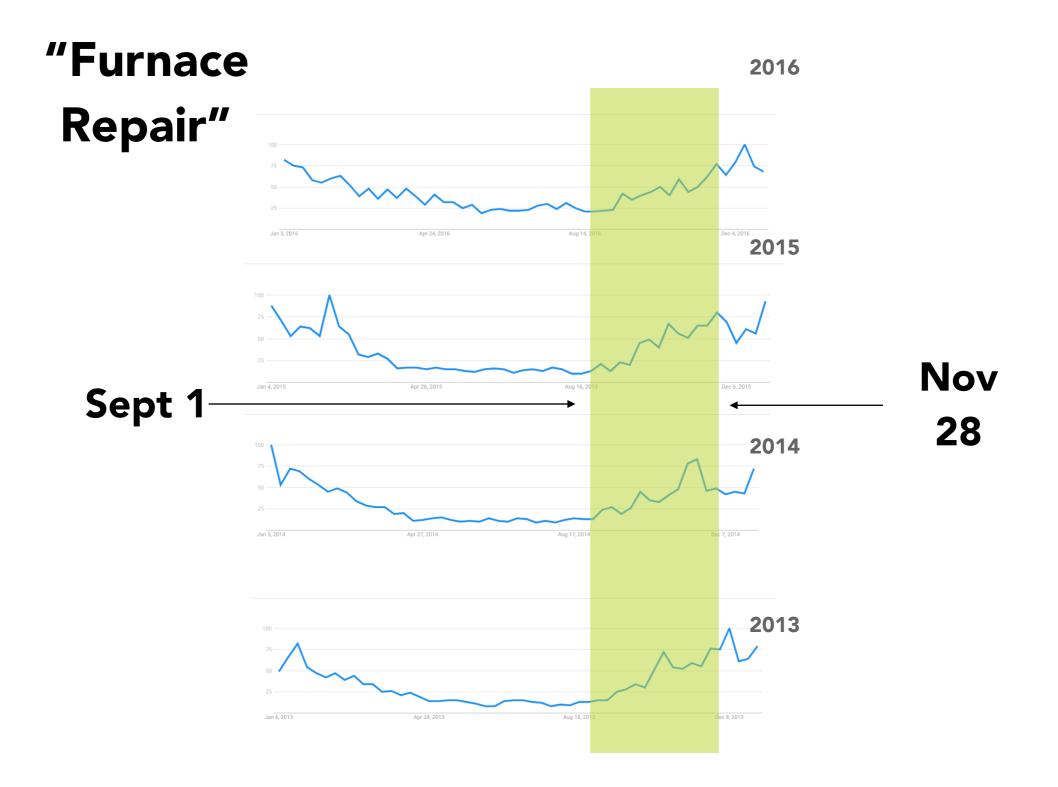

# Remarkable Consistency—Furnace Repair

### Key Dates & Events in Fall/Winter

Labor Day: The Switch Goes Off (climate zone dependent?)

**First Temperature Swing** 

Dead Zone: Last Two Weeks of December

**Events: Ice Dams, Severe Cold** 

March/April: We'll Make it til Spring (very climate zone specific)