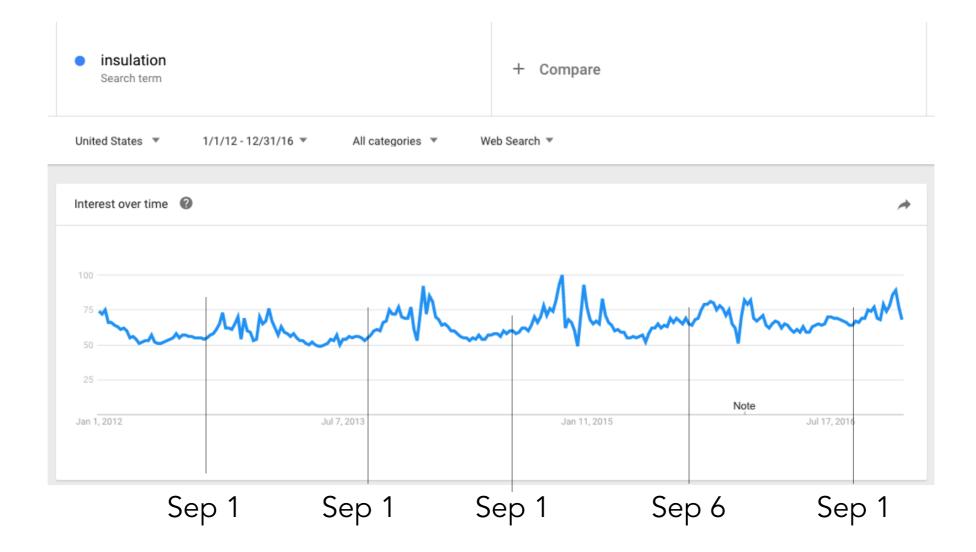

### STRIKE WHILE THE IRON (AND TEMPERATURE) IS HOT: GETTING READY FOR FALL

Peter Troast, Founder & CEO Energy Circle Webinar Series July 31, 2019

## What We'll Discuss







## FALL / WINTER DEMAND TRENDS

More demand than capacity





# DATA ON SEASONAL TRIGGERS (National)

# Air Conditioning





## 13 Years of Heating & Cooling





## 13 Years of Heating, Cooling & Insulation





### The Notch in the Peak





# Remarkable Consistency—Furnace Repair





### Air Conditioning is More Variable





## **Remarkable Consistency—Insulation**





### Insulation's Temperature Correlation









# 13 Years of Solar—Less Seasonal?





### Key Dates & Events in Fall/Winter



Labor Day: The Switch Goes Off (climate zone dependent?)



**First Temperature Swing** 



Dead Zone: Last Two Weeks of December



**Events: Ice Dams, Severe Cold** 



March/April: We'll Make it til Spring (very climate zone specific)

7/30/19 17

### Time is Tight...with Interruptions

| September    |                    |                    |                    |                    |               |               | October November |         |                    |                   |                   |                    | December      |         |         |                    |                         |                         |                     |