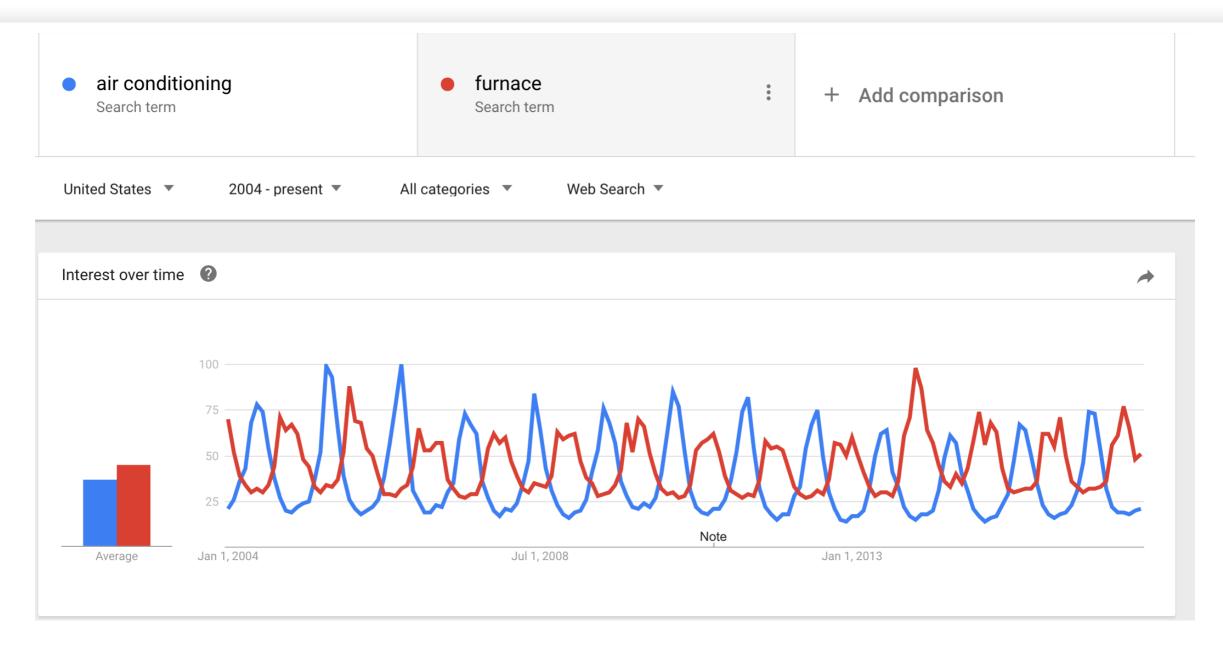

### STRIKE WHILE THE IRON (AND TEMPERATURE) IS HOT: GETTING READY FOR FALL

Peter Troast, Founder & CEO Energy Circle Webinar Series July 31, 2019

## What We'll Discuss







## FALL / WINTER DEMAND TRENDS

More demand than capacity





# DATA ON SEASONAL TRIGGERS (National)

# Air Conditioning





## 13 Years of Heating & Cooling





## 13 Years of Heating, Cooling & Insulation





### The Notch in the Peak





# Remarkable Consistency—Furnace Repair





### Air Conditioning is More Variable





## **Remarkable Consistency—Insulation**





### Insulation's Temperature Correlation









# 13 Years of Solar—Less Seasonal?





### Key Dates & Events in Fall/Winter



Labor Day: The Switch Goes Off (climate zone dependent?)



**First Temperature Swing** 



Dead Zone: Last Two Weeks of December



**Events: Ice Dams, Severe Cold** 



March/April: We'll Make it til Spring (very climate zone specific)

7/30/19 17

### Time is Tight...with Interruptions

| September    |                    |                    |                    |                    |               |               | October November |