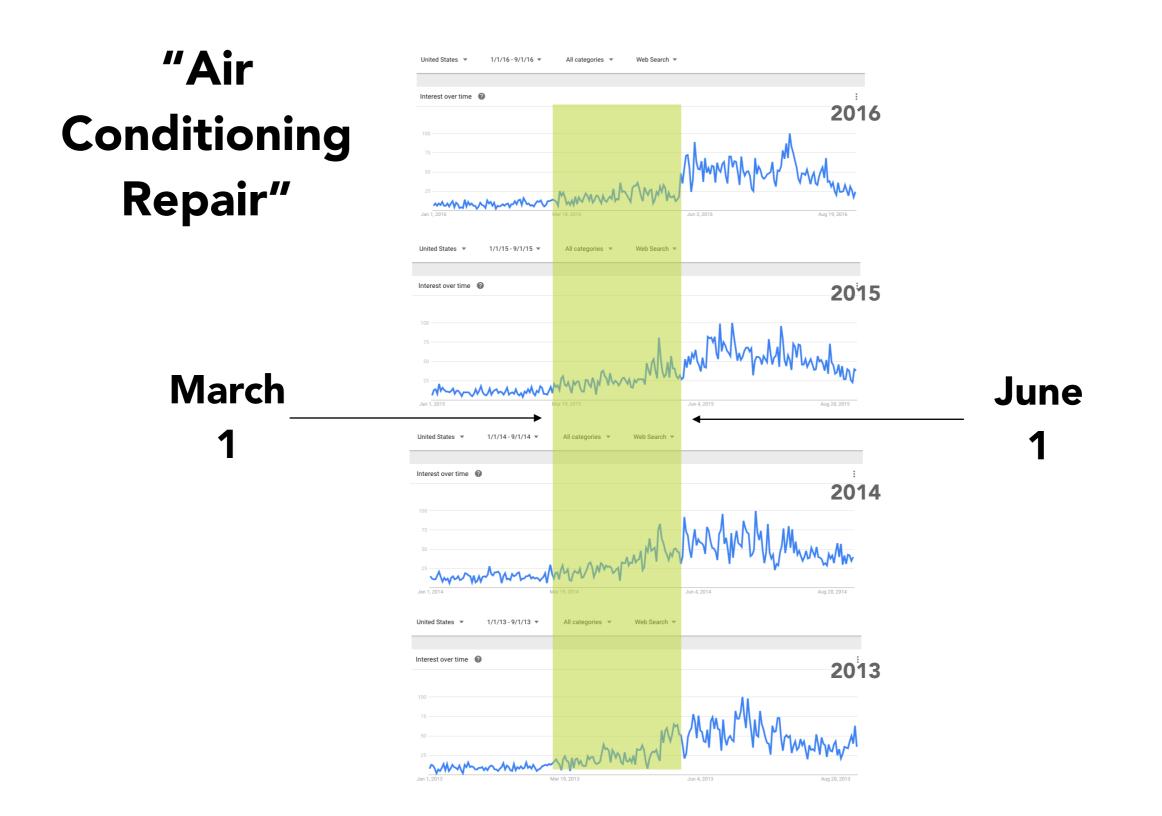

# Air Conditioning

### Air Conditioning is More Variable

### Key Dates & Events in Fall/Winter

Labor Day: The Switch Goes Off (climate zone dependent?)

**First Temperature Swing** 

Dead Zone: Last Two Weeks of December

**Events: Ice Dams, Severe Cold** 

March/April: We'll Make it til Spring (very climate zone specific)