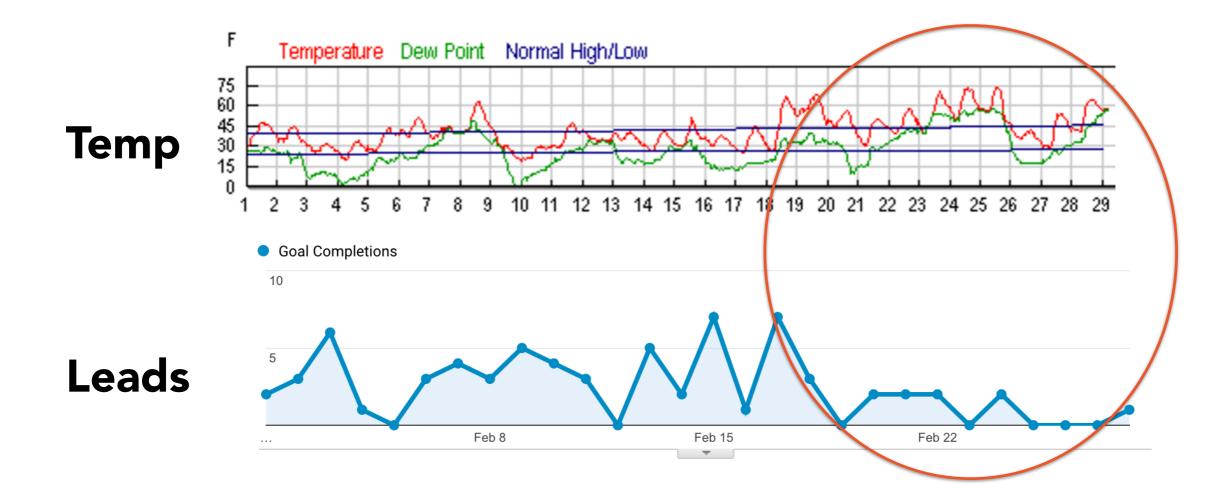

### Key Dates & Events in Fall/Winter

Labor Day: The Switch Goes Off (climate zone dependent?)

**First Temperature Swing** 

Dead Zone: Last Two Weeks of December

**Events: Ice Dams, Severe Cold** 

March/April: We'll Make it til Spring (very climate zone specific)