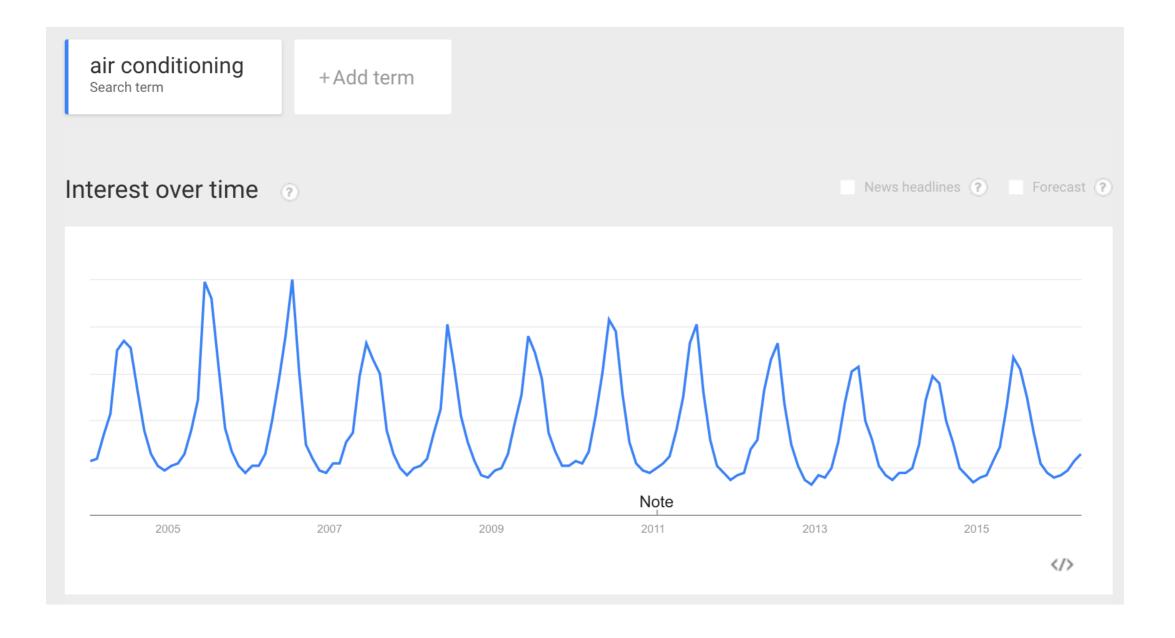

## 13 Years of Heating & Cooling

## 13 Years of Heating, Cooling & Insulation

### The Notch in the Peak