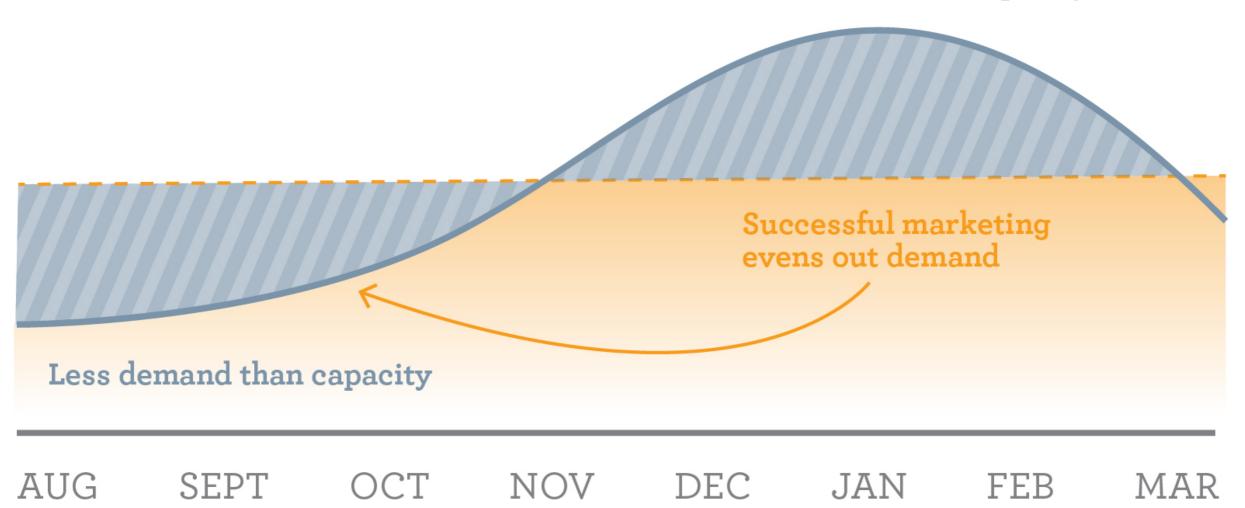

### STRIKE WHILE THE IRON (AND TEMPERATURE) IS HOT: GETTING READY FOR FALL

Peter Troast, Founder & CEO Energy Circle Webinar Series July 31, 2019

## What We'll Discuss







## FALL / WINTER DEMAND TRENDS

More demand than capacity





# DATA ON SEASONAL TRIGGERS (National)

# Air Conditioning





## 13 Years of Heating & Cooling





## 13 Years of Heating, Cooling & Insulation





### The Notch in the Peak





# Remarkable Consistency—Furnace Repair





### Air Conditioning is More Variable





## **Remarkable Consistency—Insulation**





### Insulation's Temperature Correlation









# 13 Years of Solar—Less Seasonal?





### Key Dates & Events in Fall/Winter



Labor Day: The Switch Goes Off (climate zone dependent?)



**First Temperature Swing** 



Dead Zone: Last Two Weeks of December



**Events: Ice Dams, Severe Cold** 



March/April: We'll Make it til Spring (very climate zone specific)

7/30/19 17

### Time is Tight...with Interruptions

| September    |                    |