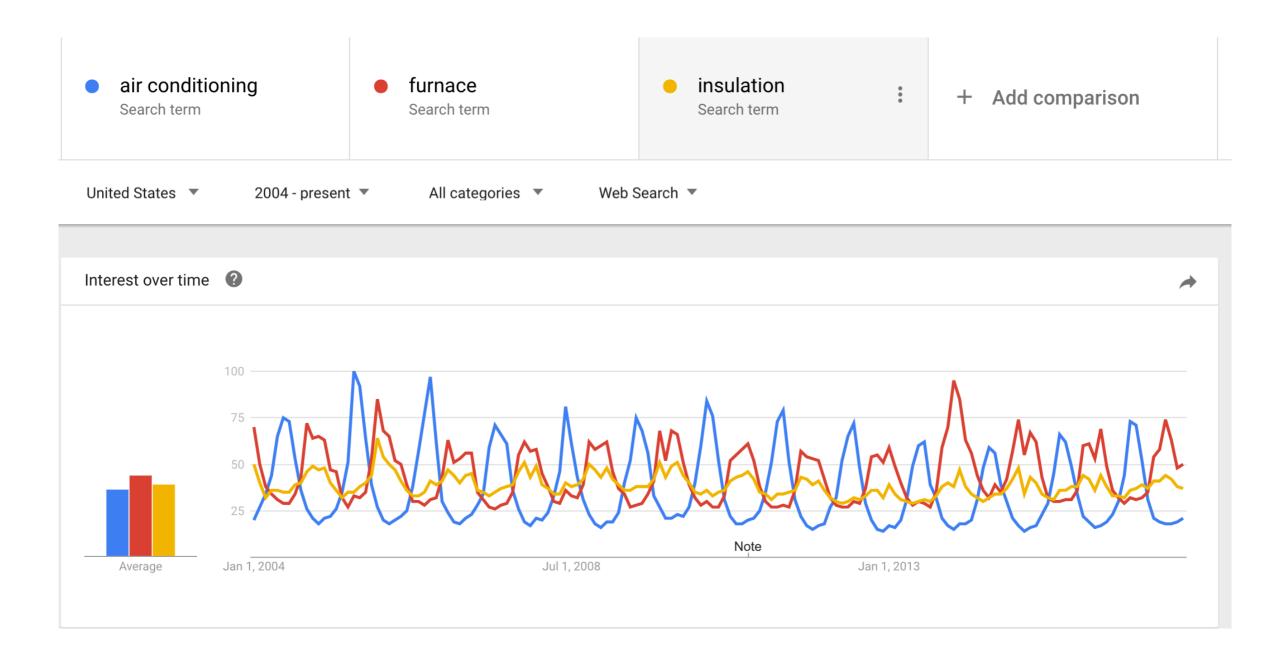

# Air Conditioning

## **Heating & Cooling**

### Heating, Cooling & Insulation

### The Notch in the Peak

### Air Conditioning is More Variable