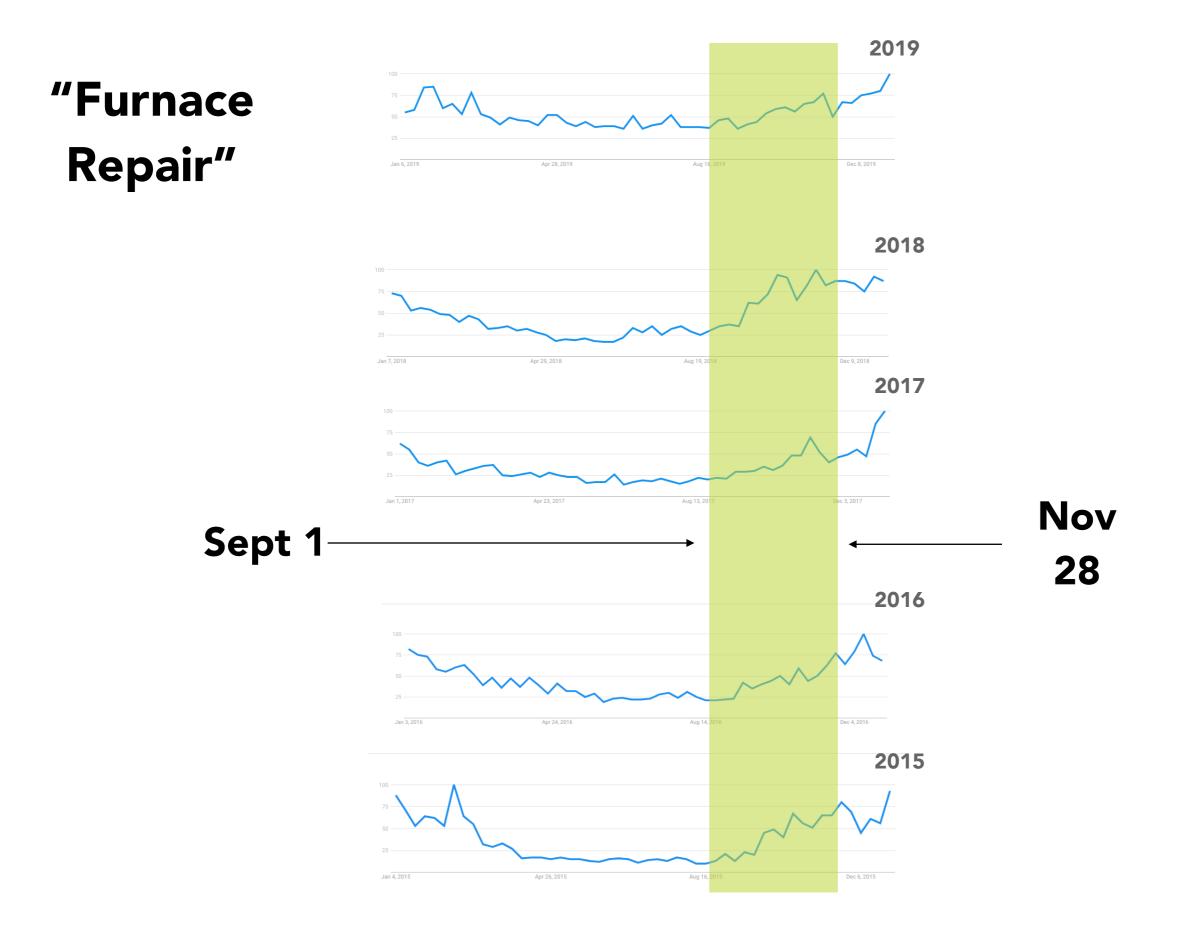

## **Remarkable Consistency—Furnace Repair**

### **Key Dates & Events in Fall/Winter**

Labor Day: The Switch Goes Off (climate zone dependent?)

**EVENT** First Temperature Swing

**Dead Zone: Last Two Weeks of December** 

**Events: Ice Dams, Severe Cold** 