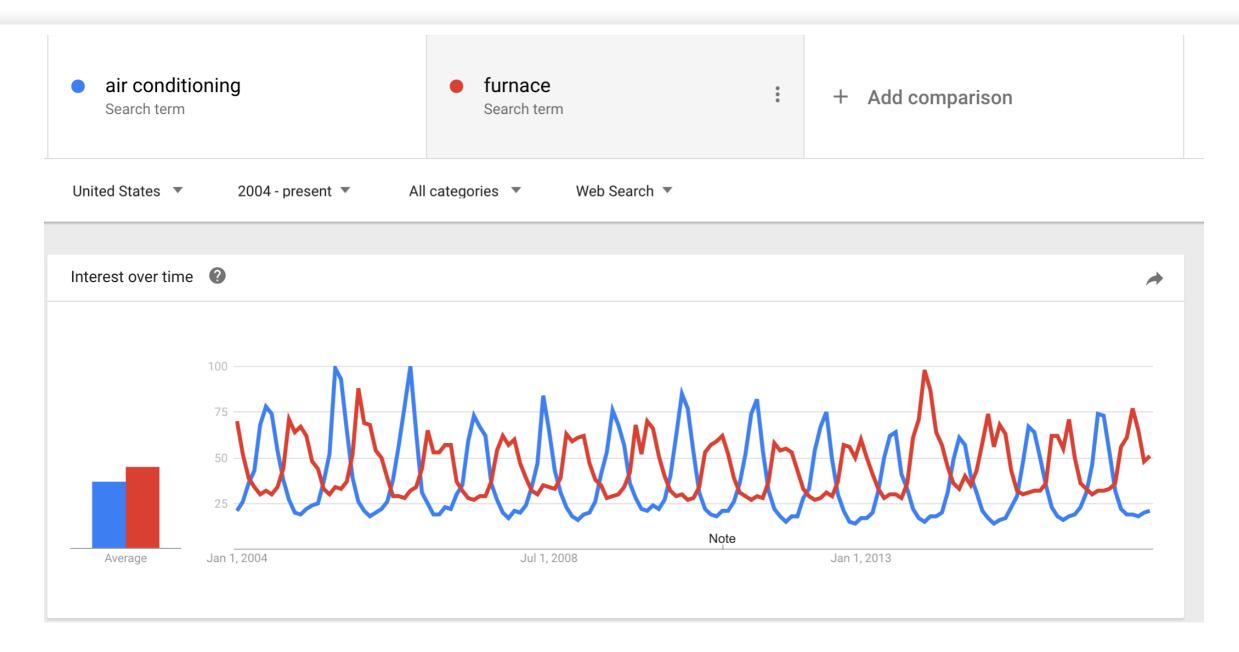

## **Heating & Cooling**

### Heating, Cooling & Insulation

### The Notch in the Peak

## **Remarkable Consistency—Furnace Repair**