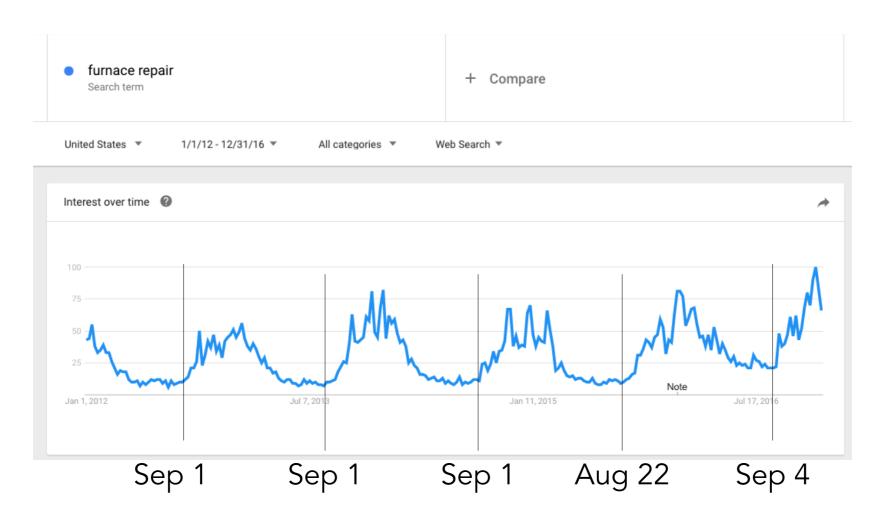

## **Remarkable Consistency—Furnace Repair**

### **Key Dates & Events in Fall/Winter**

Labor Day: The Switch Goes Off (climate zone dependent?)

**EVENT** First Temperature Swing

**Dead Zone: Last Two Weeks of December** 

**Events: Ice Dams, Severe Cold** 