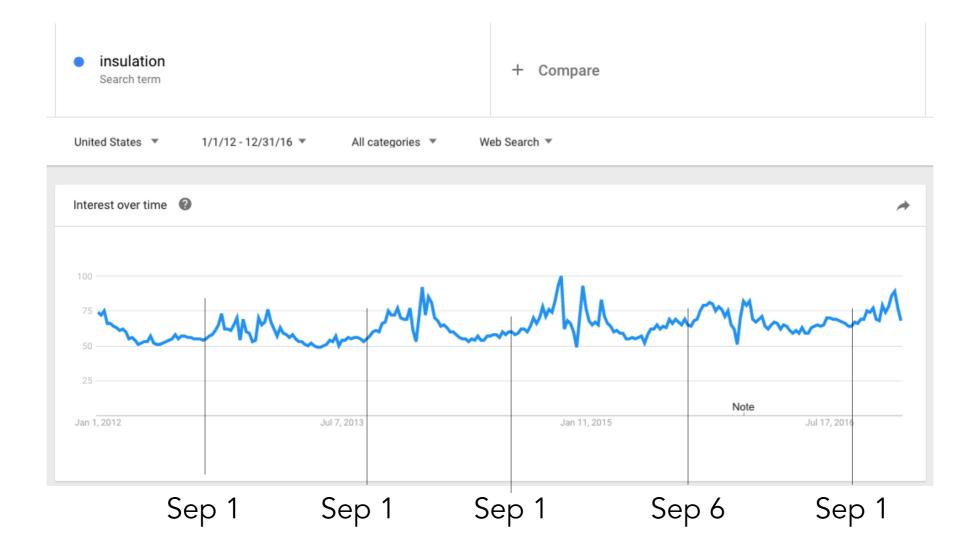

## **Remarkable Consistency—Insulation**

### Insulation's Temperature Correlation

Google Trends Data