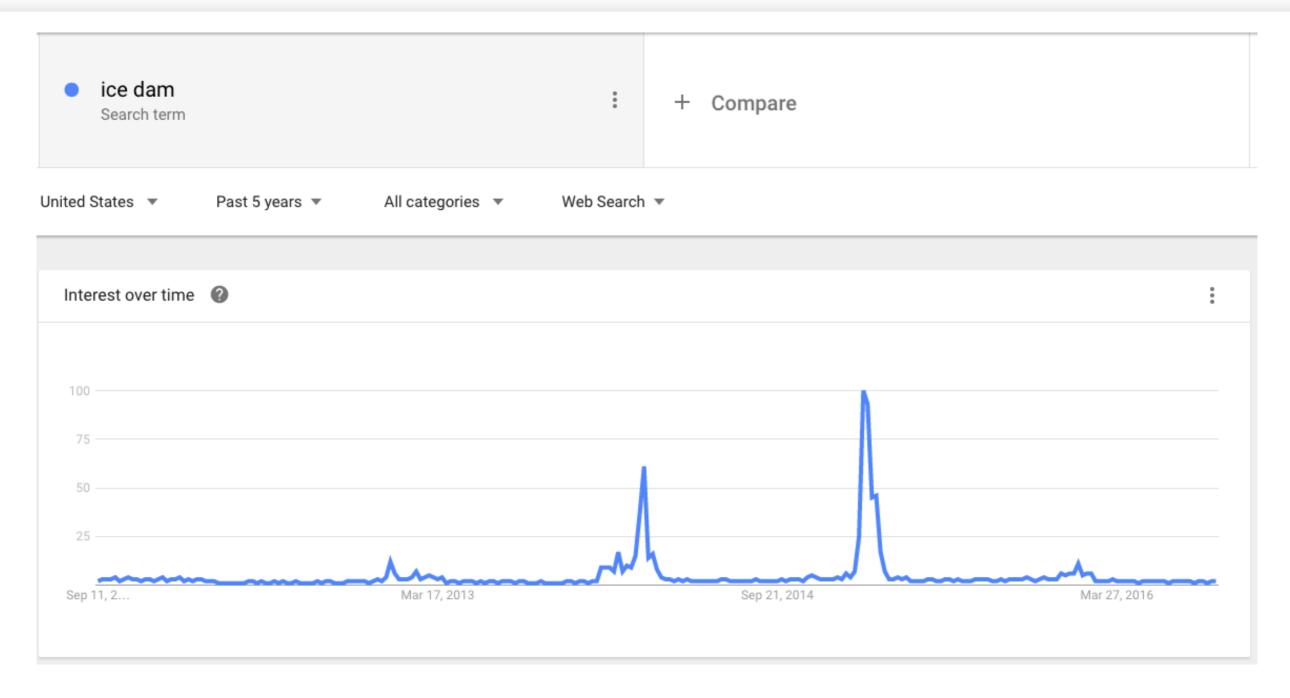

### **Key Dates & Events in Fall/Winter**

Labor Day: The Switch Goes Off (climate zone dependent?)

**EVENT** First Temperature Swing

**Dead Zone: Last Two Weeks of December** 

**Events: Ice Dams, Severe Cold** 

#### Growing Number of Episodic Triggers

Wildfire Smoke

Extreme Weather

Power Outages & Grid Unreliability

Ice Dams (when winter hits)