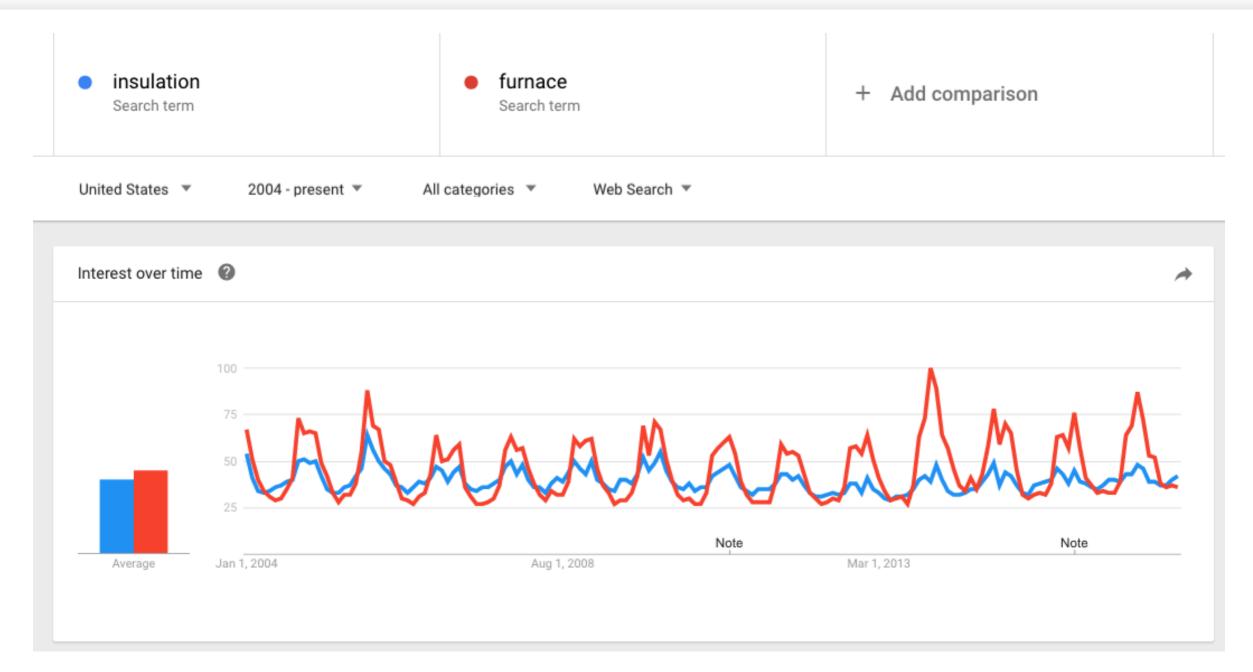

### Heating, Cooling & Insulation

## **Remarkable Consistency—Furnace Repair**

## **Remarkable Consistency—Insulation**

### Insulation's Temperature Correlation

Google Trends Data