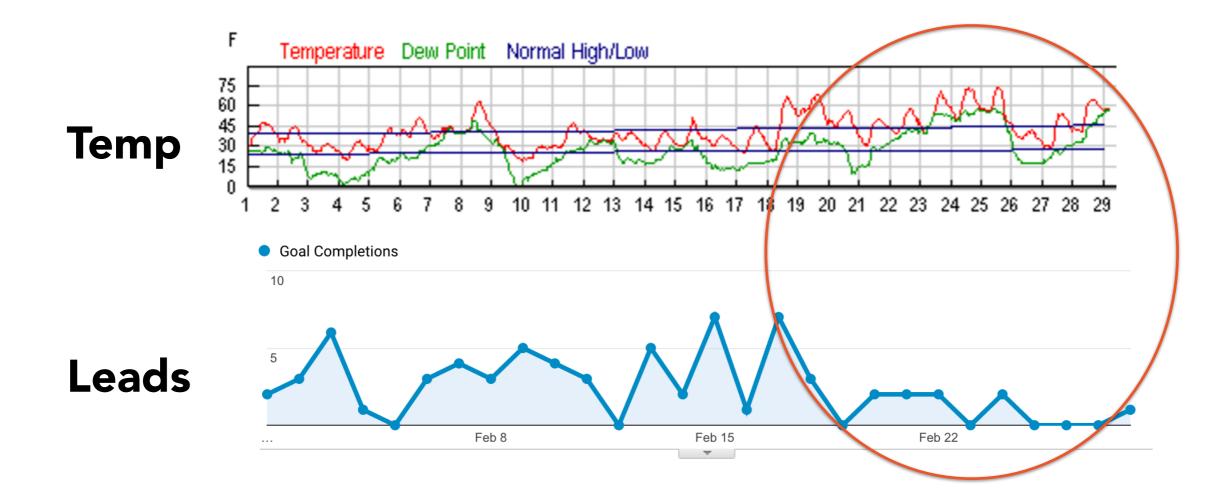

essfully market and sell heat pumps.



### What We'll Discuss



### Seasonality Triggers—What the Data Says

### The Compressed Fall Calendar

-Made Worse by Mild Temperatures

### **This Particular Fall**

-What we might anticipate because of COVID



3

### **Routine & Aggressive Tactics**

-Readiness for whatever the weather throws at us



### FALL / WINTER DEMAND TRENDS

More demand than capacity





# DATA ON SEASONAL TRIGGERS (National)

# Air Conditioning





## **Heating & Cooling**





### Heating, Cooling & Insulation





### The Notch in the Peak





## **Remarkable Consistency—Furnace Repair**





### Air Conditioning is More Variable





## **Remarkable Consistency—Insulation**





# Solar Seasonality—Summer & Year End





### Insulation's Temperature Correlation







Google Trends Data

### **Key Dates & Events in Fall/Winter**



Labor Day: The Switch Goes Off (climate zone dependent?)



**EVENT** First Temperature Swing



**Dead Zone: Last Two Weeks of December** 



**Events: Ice Dams, Severe Cold** 



March/April: We'll Make it til Spring (very climate zone specific)

### **Time is Tight...with Interruptions**

| September |         |                    |                    |                    | October |              |                    |              | November          |                   |                    |                    |               | December |         |                   |                         |                          |               |               |               |               |                    |