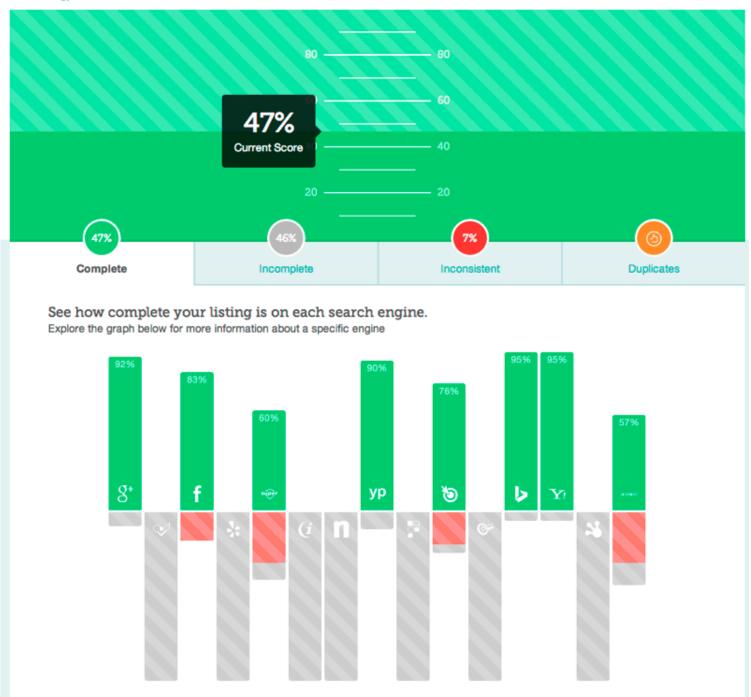

#### Great Tool: Moz Local

#### **Energy Circle**

81 Bridge St, Yarmouth, ME, 04096 (207) 847-3644

www.energycircle.com