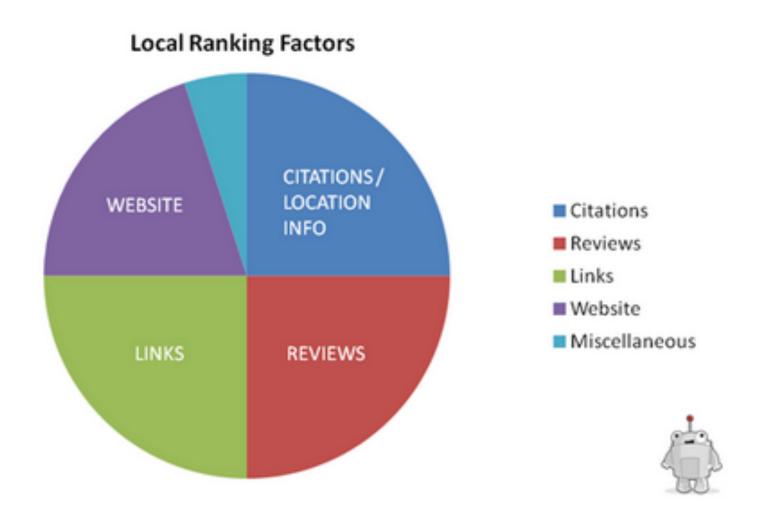

# ACCURATE, CONSISTENT, WIDESPREAD DATA

(aka Citations)

#### Online Digital Fingerprint

## 3 Separate Pieces of Data

Name

+

**A**ddress

+

Phone Number

(+

Website)

#### Moz Local Search Factors Report 2017

46

#### Great Tool: Moz Local