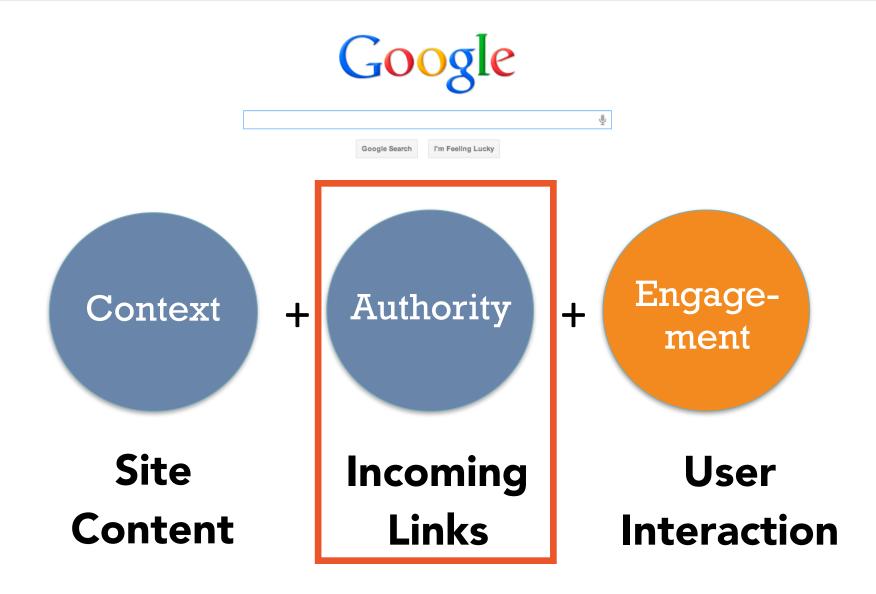

# Google Loves (and Rewards) Well Structured Websites with Fresh Content and Trusted Authority

we've proven it over and over

# What Drives Website Performance?

#### DOMAIN AUTHORITY

Measure of Trust

Age

Popularity (links)

Size (# Pages)

Freshness (recency)