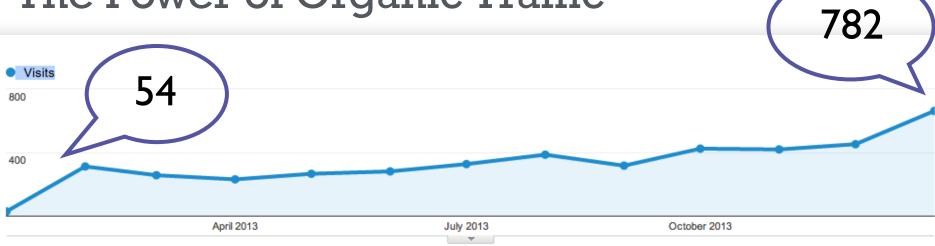

# The Power of Organic Traffic

| Prim | ary Dimension: Source / Medium Other       |                                                   |                                          |                                          |                                            |                                       |                                              |                                          |                                         |                                              |
|------|--------------------------------------------|---------------------------------------------------|------------------------------------------|------------------------------------------|--------------------------------------------|---------------------------------------|----------------------------------------------|------------------------------------------|-----------------------------------------|----------------------------------------------|
|      | Plot Rows Secondary dimension ▼ Sort Type: | Default ▼                                         |                                          |                                          |                                            |                                       | Q adv                                        | anced                                    | ⊕   Ξ   ₹   €                           |                                              |
|      | Source / Medium ?                          | Acquisition                                       |                                          |                                          | Behavior                                   |                                       |                                              | Conversions All Goals ▼                  |                                         |                                              |
|      |                                            | Visits ? ↓                                        | % New Visits                             | New Visits                               | Bounce Rate                                | Pages /<br>Visit ?                    | Avg. Visit Duration ?                        | Goal<br>Conversion<br>Rate ?             | Goal<br>Completions                     | Goal<br>Value                                |
|      |                                            | <b>4,362</b><br>% of Total:<br>22.33%<br>(19,533) | 93.40%<br>Site Avg:<br>88.41%<br>(5.64%) | <b>4,074</b> % of Total: 23.59% (17,270) | 57.06%<br>Site Avg:<br>65.61%<br>(-13.03%) | 2.62<br>Site Avg:<br>2.26<br>(16.20%) | 00:15:49<br>Site Avg:<br>00:13:3<br>(18.229) | 4.81%<br>Site Avg:<br>7.37%<br>(-34.65%) | 210<br>% of Total:<br>14.59%<br>(1,439) | \$0 00<br>% of<br>Total:<br>0.00%<br>\$0.00) |
| )    | 1. google / organic                        | 4,362                                             | 93.40%                                   | 4,074                                    | 57.06%                                     | 2.62                                  | 00:15:49                                     | 4.81%                                    | 210                                     | \$0.00                                       |

54