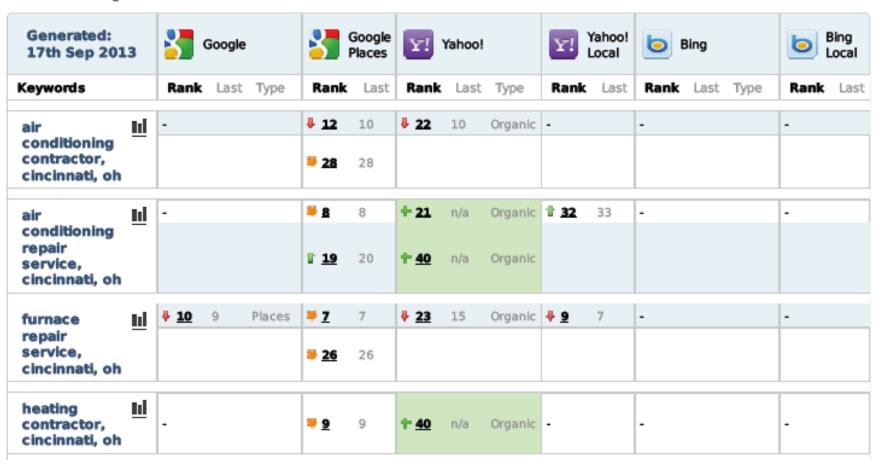

4,074                                    | 57.06%                                     | 2.62                                  | 00:15:49                                     | 4.81%                                    | 210                                     | \$0.00                                       |



# Source of Leads

- Organic Search
- Paid Search
- Direct Mail
- Paid Social
- Print Ads
- Referring Traffic
- Online Directories
- Email
- Home Shows
- Community
- Organic Social
- Past Customers
- Referral Program
- Purchased Leads





# Average Conversion Rates by Medium



Data from 45 Energy Circle Clients, 12 months of 2016



# Return on Investment in SEO





# Where Are You Starting From?



Organic Can Be a Long Game



# How Are Your Rankings Today?

#### **Full Report**







1

# A STRONG, TRUSTED WEBSITE VIA LINKS

(aka high Domain Authority)

# **Understanding Search**





# What Drives Website Performance?

#### DOMAIN AUTHORITY

Measure of Trust

Age

Popularity (links)

Size (# Pages)

Freshness (recency)

#### **Authority**

DOMAIN AUTHORITY (I)

56 /100

PAGE AUTHORITY ①

60 /100



31

# DA/Links Correlation in HVAC/HP/Solar



 $\sim\!\!400~\text{HVAC}, Insulation, HP, High Performance Build/Remod, Auditors, March 2017$ 



# Domain Authorities in HP

#### **Histogram of Domain Authority 3/17**



 ${\sim}400~\text{HVAC}, Insulation, HP, High Performance Build/Remod, Auditors, March 2017$ 



## The Formula

**Strong Domain Authority** ► **30+** 

Healthy Incoming Links ► 40+

Pages to Match Service Search ► 20+

Sustainable Fresh Content ▶ 1/w