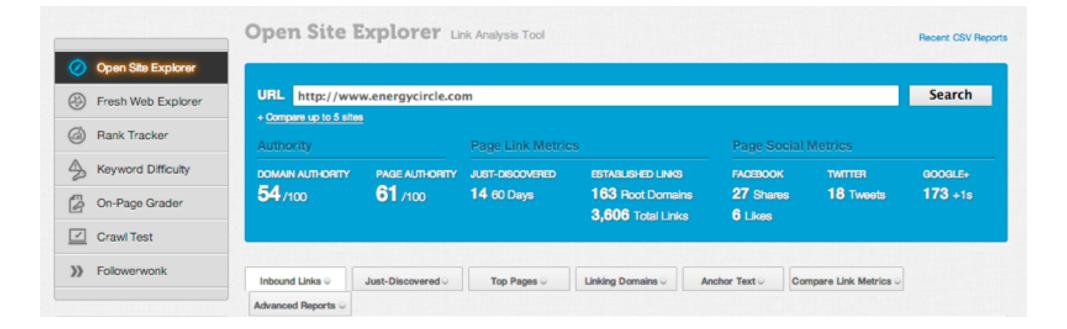

#### **Authority**

DOMAIN AUTHORITY (I)

56 /100

PAGE AUTHORITY ①

60 /100

31