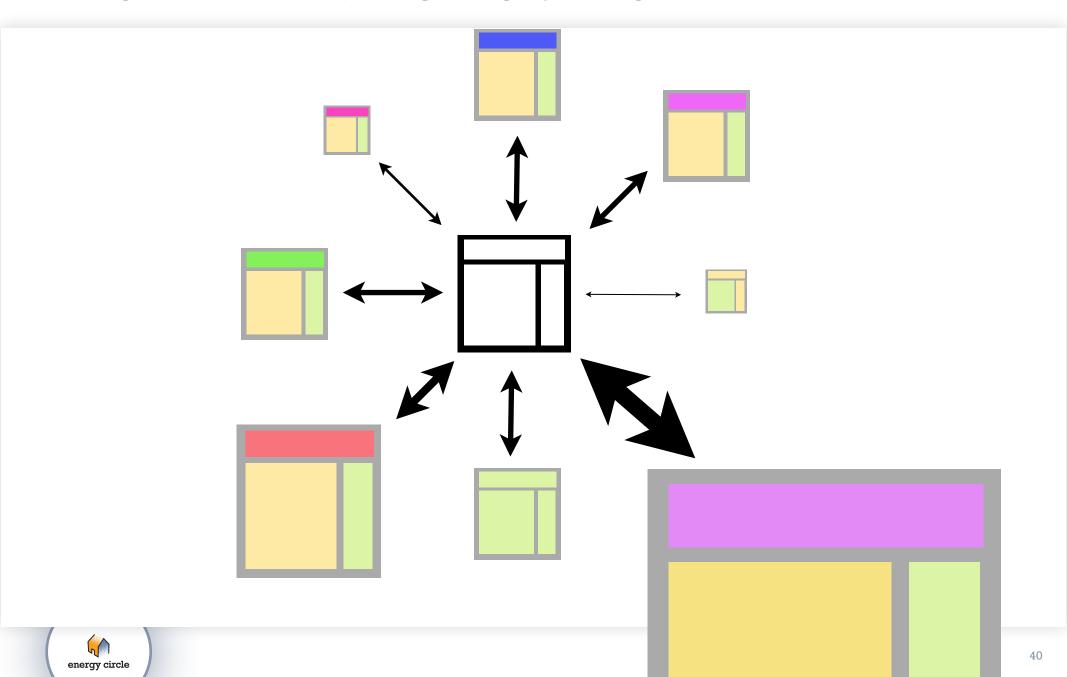

## Links are Important

All things being equal, sites with more external linking domains (links from unique websites) rank higher for all terms.

A good site with fresh content & smart keywording is the start.

Links are what will set you apart.