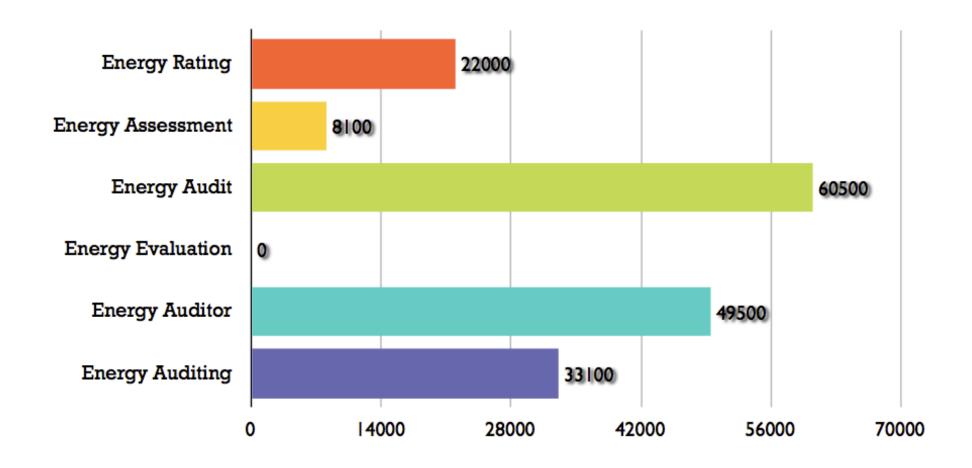

### Choosing Keywords

Core Services & Terms

**Search Volume** 

**Lower Competition** 

What Converts?

"What's in a name? That which we call a rose / By any other name would smell as sweet."

-Juliet from Romeo & Juliet (Act II, Scene ii)

Dear Juliet: While that may be true, using an obscure name in lieu of "rose" probably won't help your SEO, search traffic, or conversion rates. Not so sweet.

In the world of successful, discoverable content, keywords are, well, key -- an invaluable piece of content strategy. A well-formatted, error-less piece of writing is great, but if it doesn't incorporate words and phrases that Googlers are actually Googling, it can get lost in the internet ether. Strategically (and naturally) incorporated into the copy on your different web pages, the right keywords turn your good content into a searchable, conversion-driving sales tool.

Which words should your website pages contain? Fortunately, there are an abundance of helpful keyword research tools to aid in the upfront keyword strategy process. Here's how our team goes about keyword research: