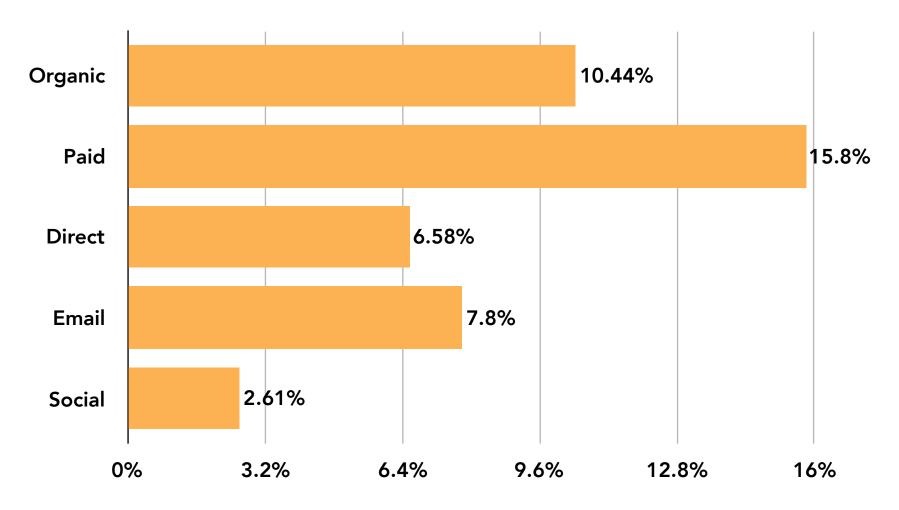

# Average Conversion Rates by Medium

Data from 45 Energy Circle Clients, 12 months of 2016