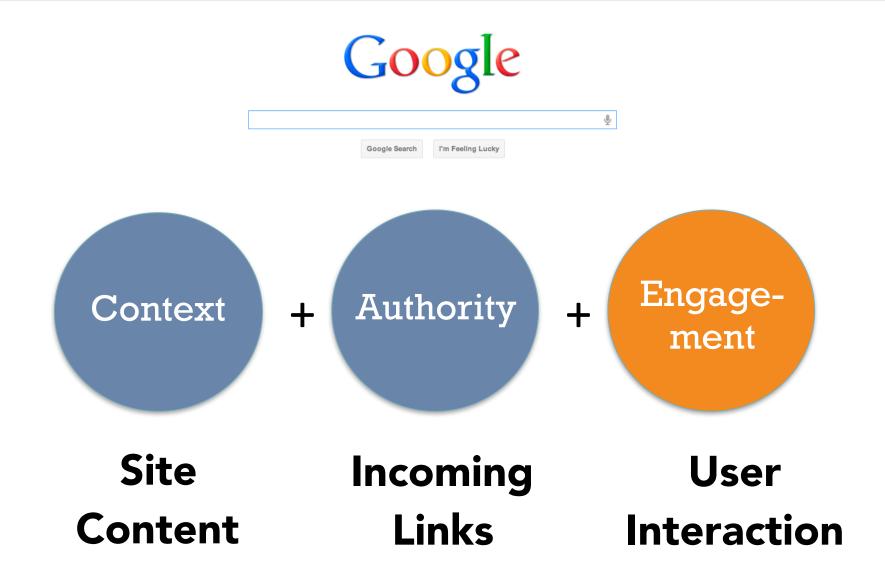

## What We'll Discuss

- Making Sense of SEO, Organic, Content & Local
- 2 The Evolution of How People Search
- (3) The ROI Question: How Much Upside?
- 4 4 Pillars of Strong SEO

A Trusted Website via Links

**Consistent Data** 

Fresh Content Aligned with Keywords

On Site (On Page) Structure

# Google Loves (and Rewards) Well Structured Websites with Fresh Content and Trusted Authority

we've proven it over and over