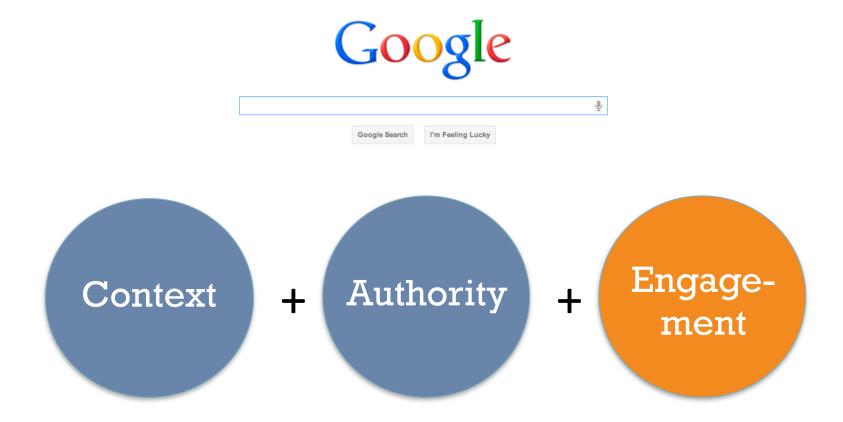

## What We'll Discuss

- Making Sense of SEO, Organic, Content & Local
- 2 The Evolution of How People Search
- (3) The ROI Question: How Much Upside?
- 4 4 Pillars of Strong SEO

A Trusted Website via Links

**Consistent Data** 

Fresh Content Aligned with Keywords

On Site (On Page) Structure

# Google Loves (and Rewards) Well Structured Websites with Fresh Content and Trusted Authority

we've proven it over and over