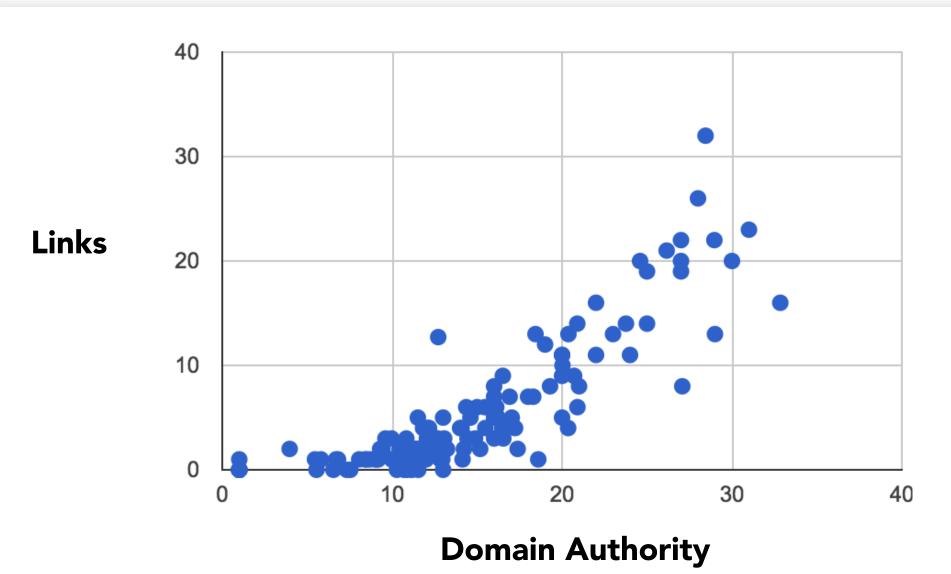

# DA/Links Correlation in HVAC/HP/Solar

 $\sim\!\!400~\text{HVAC}, Insulation, HP, High Performance Build/Remod, Auditors, March 2017$ 