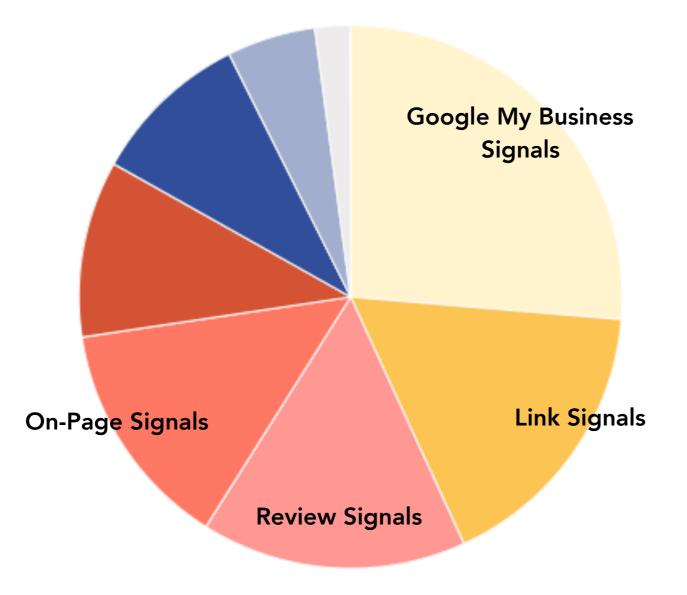

# Local Pack Ranking Factors

#### Local Pack/Finder Ranking Factors

energy circle

- Google My Business Signals (Proximity, categories, keyword in business title, etc.) 25.12%
- Link Signals (Inbound anchor text, linking domain authority, linking domain quantity, etc.) 16.53%
- Review Signals (Review quantity, review velocity, review diversity, etc.) 15.44%
- On-Page Signals (Presence of NAP, keywords in titles, domain authority, etc.) 13.82%