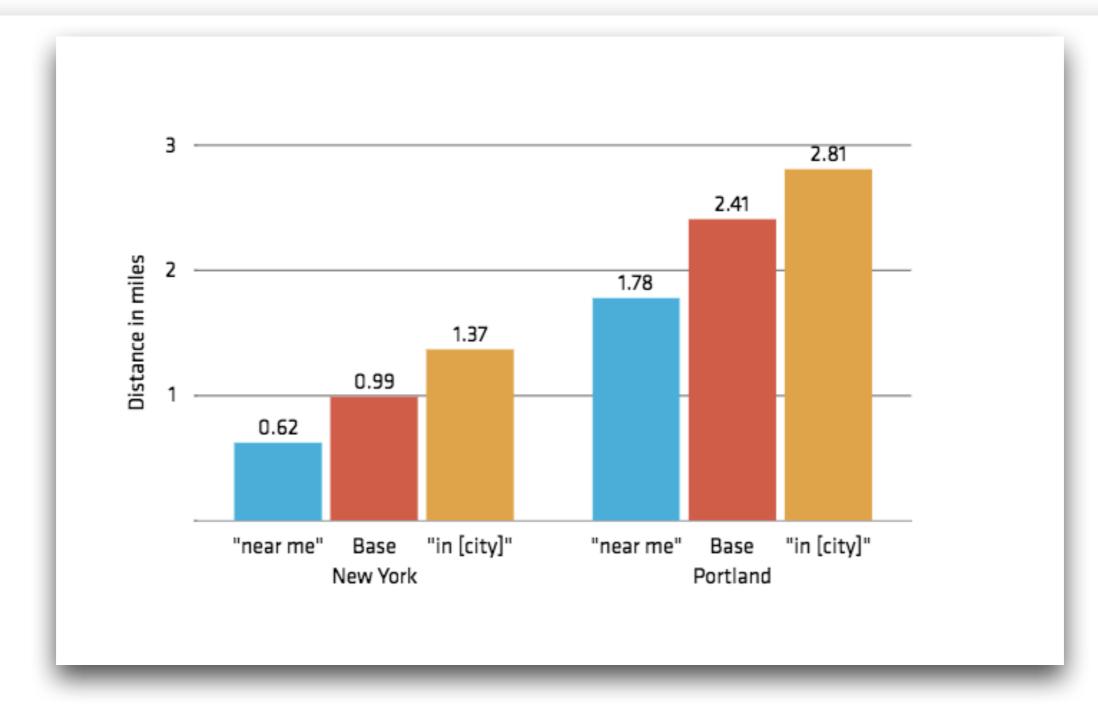

# "in [city]" Has Widest Geography

MOZ: How Distance & Intent Shape a Local Pack, June 2019