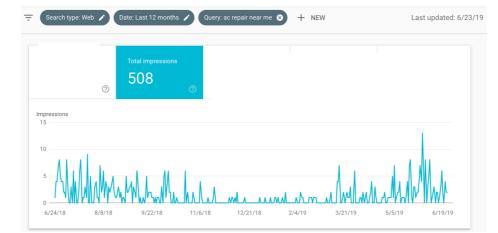

# **Anecdotal: Geo Modified Most Typical**

"ac repair Virginia Beach"

arch type:Web 🦻

"ac repair"

"ac repair near me"