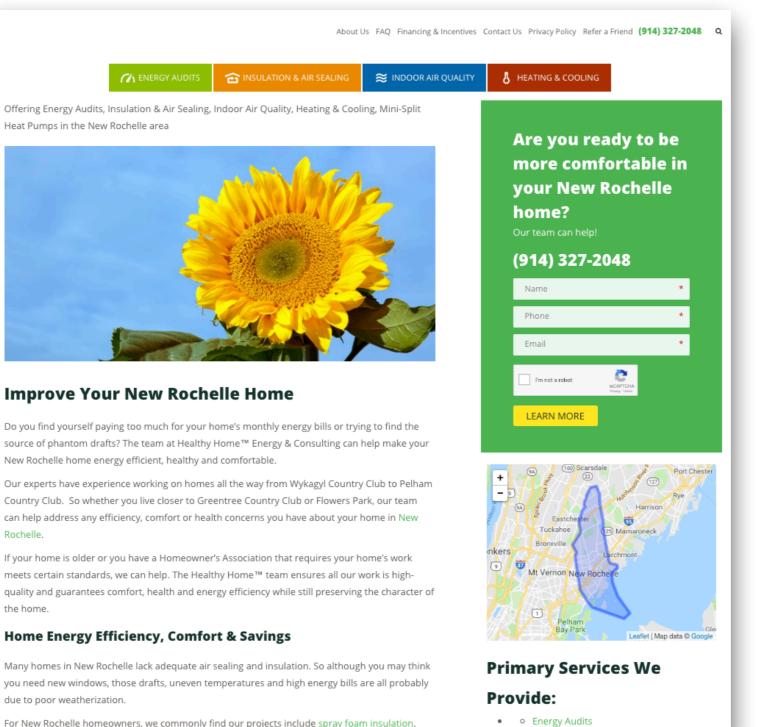

# **City Pages**

For New Rochelle homeowners, we commonly find our projects include spray foam insulation,