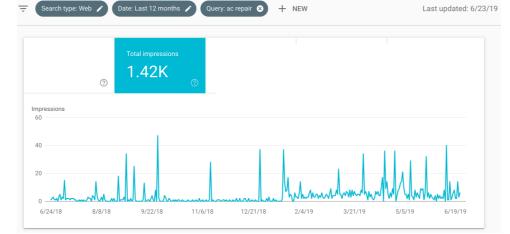

# **Anecdotal: Geo Modified Most Typical**

"ac repair Virginia Beach"

arch type:Web 🦻

"ac repair"

"ac repair near me"