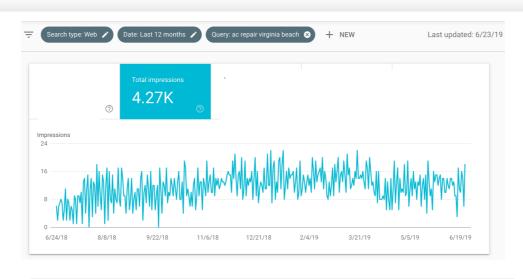

# **Anecdotal: Geo Modified Most Typical**

"ac repair Virginia Beach"

arch type:Web 🦻

"ac repair"

"ac repair near me"