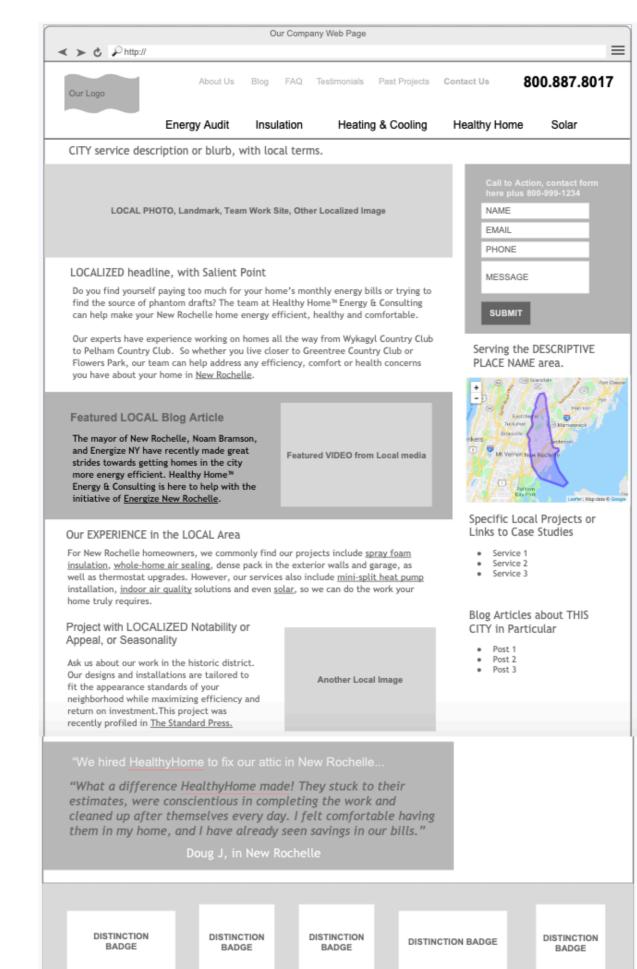

#### Ideal City Page

# **City Pages**

For New Rochelle homeowners, we commonly find our projects include spray foam insulation,