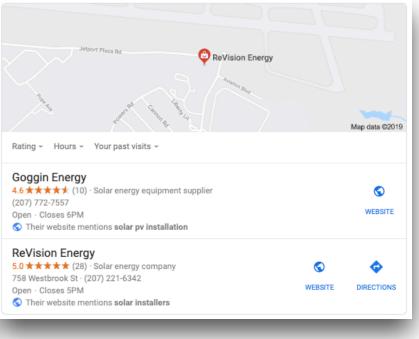

|                | DIRECTIONS          |

#### "solar installer near me"



#### "solar installer Portland, ME"





### From Google: "Near me" in Decline



Over the last two years, comparable searches **without "near me"** have grown by **150%**.

#### 2015-2017



# **Anecdotal: Geo Modified Most Typical**

"ac repair Virginia Beach"



arch type:Web 🦻

"ac repair"



"ac repair near me"





# "in [city]" Has Widest Geography



MOZ: How Distance & Intent Shape a Local Pack, June 2019



#### Google & Service Area Businesses: Different?

- No One Knows, but Probably
- Not in a Significant Way, YET
- Signs Point to Improvement
- If/When Change Happens, Optimized Companies Will Win



13



# TACTICS/SOLUTIONS TO OVERCOME PROXIMITY BIAS

## **Proximity Over Everything Else**



|                 | Dollarwise Plumbing | Fast Service | Mayfair Plumbing |
|-----------------|---------------------|-----