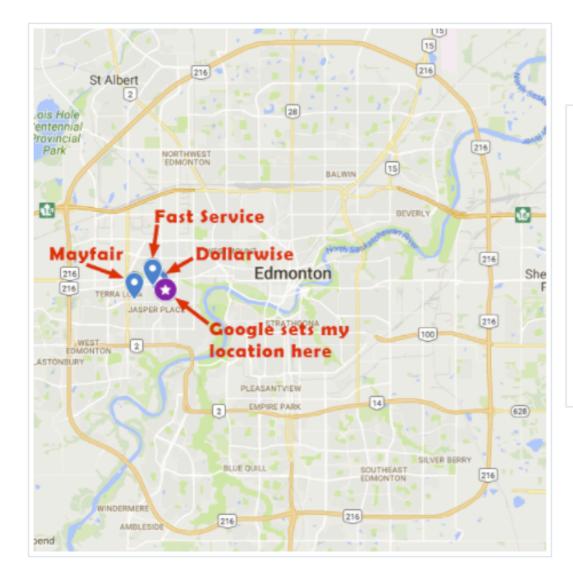

## **Proximity Over Everything Else**

|                 | Dollarwise Plumbing | Fast Service | Mayfair Plumbing |
|-----------------|---------------------|--------------|------------------|
| Rank            | 1                   | 2            | 3                |
| Claimed?        | No                  | No           | No               |
| Content Quality | No website          | Decent       | No website       |
| Linking Domains | 0                   | 41           | 0                |
| Citations       | 58                  | 19           | 18               |
| Reviews         | 0                   | 0            | 0                |
| Proximity       | 600m                | 800m         | 2100m            |