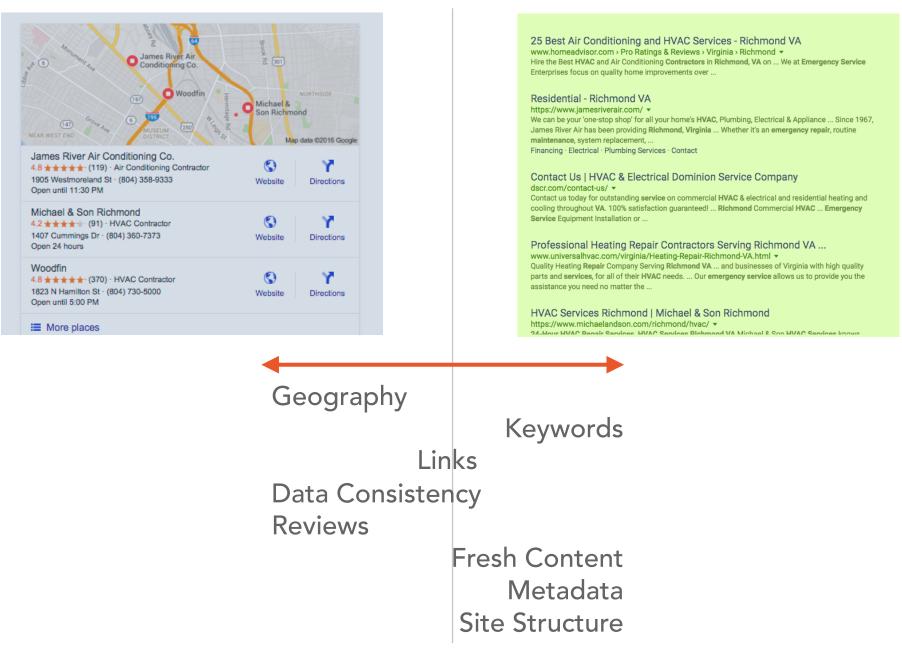

#### Two Key Pillars of Strong Onsite SEO

Fresh Content Aligned with Keywords

**On Site (On Page) Structure** 

1

2

### On Page vs Off Page SEO

#### **On Page**

Website Content Keywords Meta Data

Structure Internal Links Schema

#### **Off Page**

Links from Other Websites Reviews Social Signals Google My Business Data Citations

#### **Off Page**

Links from Other Websites Reviews Social Signals Google My Business Data Citations

11