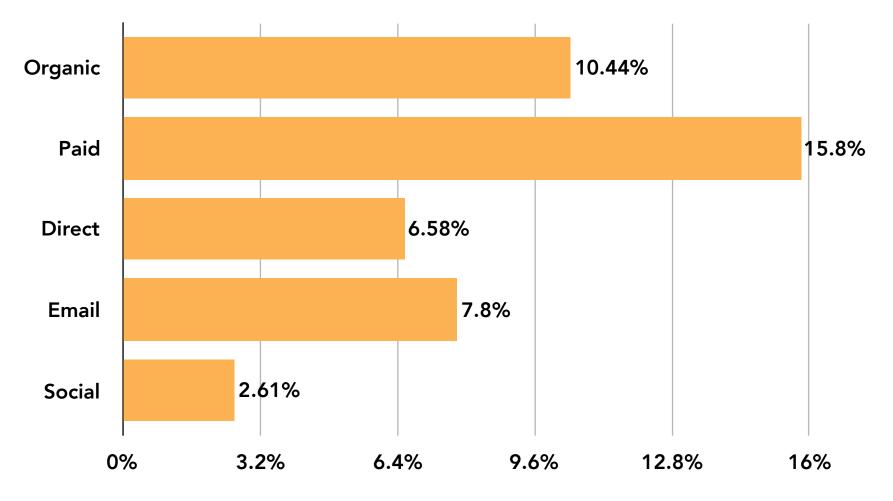

### **Average Conversion Rates by Medium**

Data from 45 Energy Circle Clients, 12 months of 2016