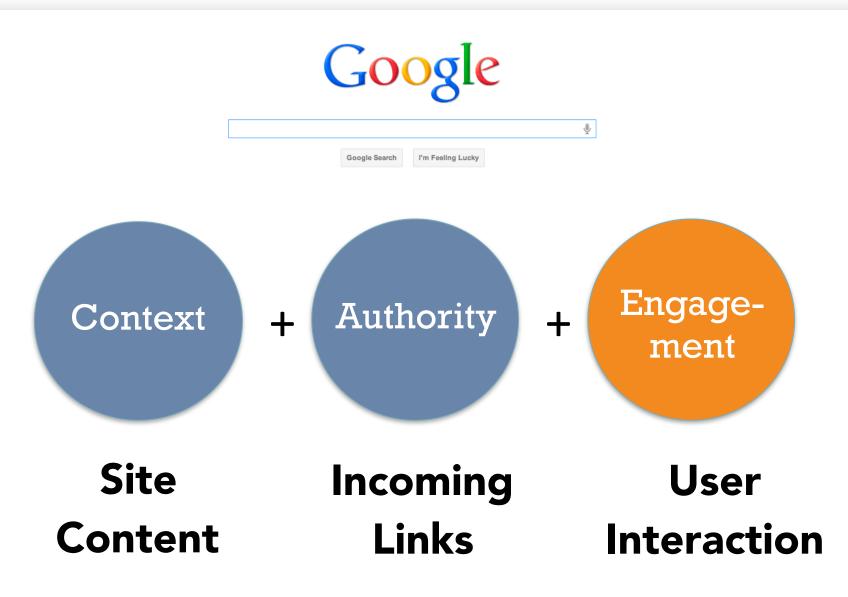

#### Two Key Pillars of Strong Onsite SEO

Fresh Content Aligned with Keywords

**On Site (On Page) Structure** 

1

2

### On Page vs Off Page SEO

#### **On Page**

Website Content Keywords Meta Data

Structure Internal Links Schema

#### **Off Page**

Links from Other Websites Reviews Social Signals Google My Business Data Citations

#### **Off Page**

Links from Other Websites Reviews Social Signals Google My Business Data Citations

11