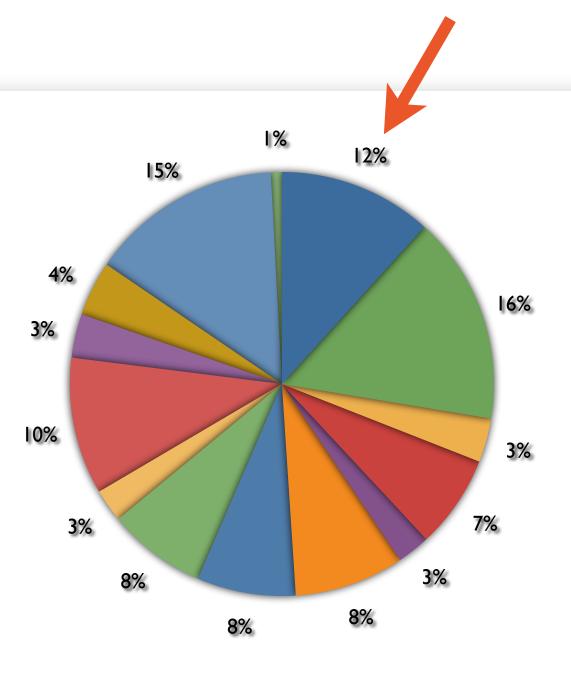

## THE ROI QUESTION

(How much upside?)

| Primary Dimension: | Source / Medium | Other : |
|--------------------|-----------------|---------|
|--------------------|-----------------|---------|

|  | Plot Rows Secondary dimension 🔻 Sort Type: Default 💌 |                                                   |                                          |                                                   |                                            |                                              |                                               |                                                 |                                                |                                              |
|--|------------------------------------------------------|---------------------------------------------------|------------------------------------------|---------------------------------------------------|--------------------------------------------|----------------------------------------------|-----------------------------------------------|-------------------------------------------------|------------------------------------------------|----------------------------------------------|
|  |                                                      | Acquisition                                       |                                          |                                                   | Behavior                                   |                                              |                                               | Conversions All Goals 🔻                         |                                                |                                              |
|  | Source / Medium                                      | Visits ? ↓                                        | % New Visits                             | New Visits                                        | Bounce Rate                                | Pages /<br>Visit ?                           | Avg. Visit<br>Duration ⑦                      | Goal<br>Conversion<br>Rate ?                    | Goal<br>Completions<br>?                       | Goal<br>Value<br>?                           |
|  |                                                      | <b>4,362</b><br>% of Total:<br>22.33%<br>(19,533) | 93.40%<br>Site Avg:<br>88.41%<br>(5.64%) | <b>4,074</b><br>% of Total:<br>23.59%<br>(17,270) | 57.06%<br>Site Avg:<br>65.61%<br>(-13.03%) | <b>2.62</b><br>Site Avg:<br>2.26<br>(16.20%) | 00:15:49<br>Site Avg:<br>00:13:13<br>(18.229) | <b>4.81%</b><br>Site Avg:<br>7.37%<br>(-34.65%) | <b>210</b><br>% of Total:<br>14.59%<br>(1,439) | \$C 00<br>% of<br>Total:<br>0.00%<br>\$0.00) |
|  | 1. google / organic                                  | 4,362                                             | 93.40%                                   | 4,074                                             | 57.06%                                     | 2.62                                         | 00:15:49                                      | 4.81%                                           | 210                                            | \$0.00                                       |

### Source of Leads

Organic Search Paid Search **Direct Mail** Paid Social Print Ads **Referring Traffic Online Directories** Email Home Shows Community Organic Social **Past Customers Referral Program Purchased Leads** 