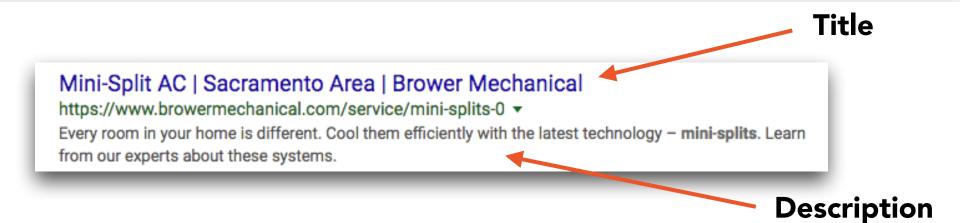

### Meta Titles & Descriptions

#### Titles: ~55-60 Characters Max (try to use every darn one)

Keyword 1, Keyword 2 | Brand Name | Geography

such as: Energy Audits | Horizon Residential Energy | Portland, ME

#### **Descriptions: 155 Characters**

Complete sentence ending in a period. Write for humans first. Smart use of

keywords. Unique and relevant to the content on the particular page.